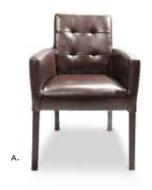

#### **KEY LARGO**

A) KEYCHR Chair (black fabric) 35"L 35"D 34"H B) KEYLOV Loveseast (black fabric) 57"L 35"D 34"H C) KEYSOF Sofa (black fabric) 79"L 35"D 34"H



## SOUTH BEACH

A) SO1 Sofa (platinum suede) 69"L 29"D 33"H B) OTS Ottoman (platinum suede) 25"L 31"D 18"H C) SO2 Sofa Sectional 3pc. (platinum suede) 152"L 40"D 33"H

## Accent Chairs









### Accent Chairs













#### A) BCW **Madrid Chair**

(white vinyl) 30"L 30"D 31"H

#### B) OCH **Madrid Chair** (black vinyl) 30"L 30"D 31"H

#### C) FAIRCW Chair (white vinyl, brushed metal) 27"L 26"D 30"H

#### D) LABREA La Brea Swivel Chair (charcoal gray, fabric) 35"L 27"D 40"H

#### E) MNCHCH **Munich Armless Chair** (gray fabric) 22.5"L 27"D 28.5"H

F) HOPCH, Chair (gray linen) 21"L 25"D 34"H

## Meeting & Stage Chairs







**Meeting Chair** 25.5"L 23.5"D 34"H A) OCMESP (espresso vinyl)
B) OCMTAU (taupe fabric) C) OCMWHT (white vinyl)



Seatino 

### Styles & Shapes









**Berlin Chair** 18"L 22"D 32"H A) CS8 (black, white) B) CS9 (red, white)







D) XCHR **Christopher Chair** (white vinyl, chrome) 17"L 19"D 35"H E) CH002 Wendy Chair (clear acrylic) 15"L 20"D 36"H F) SC10 **Razor Armless Chair** (white) 15.38"L 15.5"D 30.5"H





G) SC3 **Brewer Chair** (onyx, black) 20"L 20"D 32"H H) XC6 Altura Guest Chair (black crepe) 25"L 20"D 34"H

## Mix & Mat

Create the ultimate seating configuration. Choose from a variety of shapes and sizes to design the perfect look.

> I) RSTDIN Rustique Chair w/arms (gunmetal) 20"L 18"D 31"H J) DUET Duet Chair (black, chrome) 21"L 23"D 33"H





## Styles & Shapes