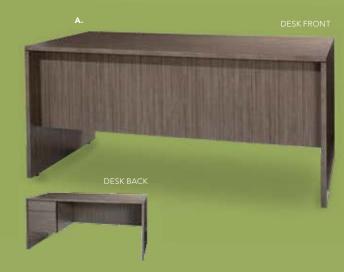

### Ventura Powered **Bar Tables**



(silver frame) 72.25"L 26.25"D 42"H

A) VNTBLK (black top) VNTWHT (white top)

#### Ventura Communal **Bar Tables**

(silver frame) 72.25"L 26.25"D 42"H

Maple Top

B) VNTMNP (solid) **VNTBMW** (grommets)

White Top

C) VNTBWW (grommets) **VNTWNP** (solid)

Black Top **VNTBNP** (solid)

#### G30 Powered Café **Tables**



72"L 26"D 30"H.

#### A) G30DWP

(silver frame, white top)

#### G30 Communal Café **Tables**

(silver frame) 72"L 26"D 30"

Maple Top

B) G30DMS (solid)

C) G30DMW (grommets)

White Top

**D) G30DWS** (solid)

E) G30DWW (grommets)

## Essentials



A) JD8 Madison Executive Desk (gray acajou) 60"L 30"D 29"H **B) CR8 Madison Credenza** (gray acajou) 60"L 20"D 29"H

C) PROMDB Pro Executive

D) PROEXE Pro Executive **High Back Chair** 









#### LIGHTING & PRODUCT DISPLAY





#### **ACCENT LAMPS**

**MASON LAMPS** (brushed silver) A) LA15 Floor Lamp 18" Round 55"H B) LA14 Table Lamp 16" Round 26"H

#### **SHELVING**

C) PSHCCS **Posh Shelving** (Chrome, Acrylic) 36"L 18"D 72"H D) BC8 **Madison Bookcase** (gray acajou) 36"L 12"D 72"H

## Essentials



#### **REFRIGERATORS**

C) R1R Large (White, 14.0 cubic feet) 28"L 28"D 64"H D) R1Q Small

(White, 4.0 cubic feet) 20"L 22"D 33"H





A) BRC Martini Bar Circle

B) BR1 Martini Bar



Suggested Uses of Martini Bar









#### LIGHTED PRODUCTS

LED light available in white, red, green, blue and rolling color.













#### A) CUBL20 Edge **LED Cube Ottoman**

(white plastic) 20"L 20"D 20"H A/C power only

#### B) CUBTBL Edge LED **Cube Table**

(plexi top, white pla