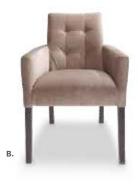

# **Booths**

Each 10' booth includes:

- 8' high back drape- Blue & White
- 3' high side drape– Blue
- (1) 6' x 30" draped table-White
- (3) side chairs
- (1) waste basket
- (1) one-line booth ID sign with booth number

[Each table-top includes:

- (1) 6' x 30" draped table-White
- (2) side chairs
- (1) wastebasket
- (1) one-line booth ID sign with booth number

The exhibit hall is carpeted. Exhibitors may choose to rent carpet through Brede Exposition Services using the *Carpet Order* form.