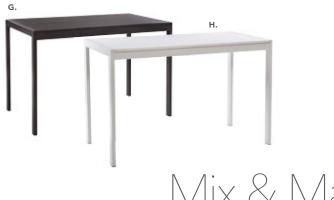

# **Booths**

Each 10' booth includes:

- 8' high back drape- Blue & White
- 3' high side drape– Blue
- (1) 6' x 30" draped table-White
- (3) side chairs
- (1) waste basket
- (1) one-line booth ID sign with booth number

[Each table-top includes:

- (1) 6' x 30" draped table-White
- (2) side chairs
- (1) wastebasket
- (1) one-line booth ID sign with booth number

The exhibit hall is carpeted. Exhibitors may choose to rent carpet through Brede Exposition Services using the *Carpet Order* form.