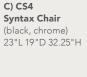

# **Booths**

Each 10' booth includes:

- 8' high back drape- Blue & White
- 3' high side drape– Blue
- (1) 6' x 30" draped table-White
- (3) side chairs
- (1) waste basket
- (1) one-line booth ID sign with booth number