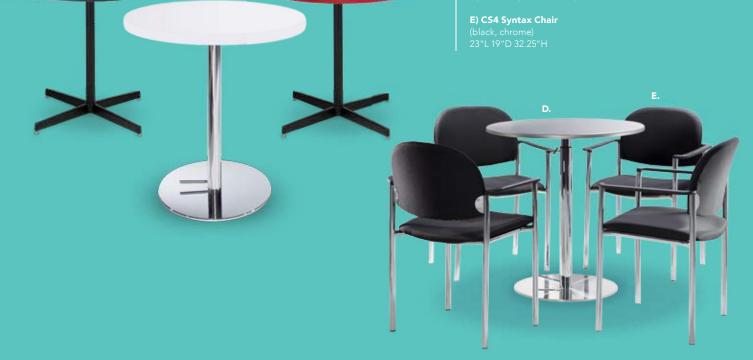

# **Booths**

Each 10' booth includes:

- 8' high back drape- Blue & White
- 3' high side drape– Blue
- (1) 6' x 30" draped table-White
- (3) side chairs
- (1) waste basket
- (1) one-line booth ID sign with booth number

[Each table-top includes:

- (1) 6' x 30" draped table-White
- (2) side chairs
- (1) wastebasket
- (1) one-line booth ID sign with booth number

The exhibit hall is carpeted. Exhibitors may choose to rent carpet through Brede Exposition Services using the *Carpet Order* form.