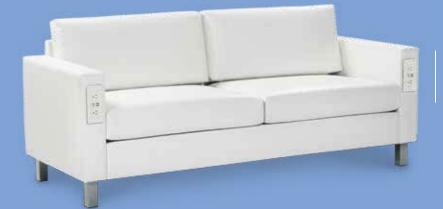

# **Booths**

Each 10' booth includes:

- 8' high back drape- Blue & White
- 3' high side drape– Blue
- (1) 6' x 30" draped table-White
- (3) side chairs
- (1) waste basket
- (1) one-line booth ID sign with booth number

[Each table-top includes:

- (1) 6' x 30" draped table-White
- (2) side chairs
- (1) wastebasket
- (1) one-line booth ID sign with booth number

The exhibit hall is carpeted. Exhibitors may choose to rent carpet through Brede Exposition Services using the *Carpet Order* form.