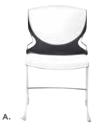

# **Booths**

Each 10' booth includes:

- 8' high back drape- Blue & White
- 3' high side drape– Blue
- (1) 6' x 30" draped table-White
- (3) side chairs
- (1) waste basket
- (1) one-line booth ID sign with booth number

[Each table-top includes:

- (1) 6' x 30" draped table-White
- (2) side chairs
- (1) wastebasket
- (1) one-line booth ID sign with booth number

The exhibit hall is carpeted. Exhibitors may choose to rent carpet through Brede Exposition Services using the *Carpet Order* form.