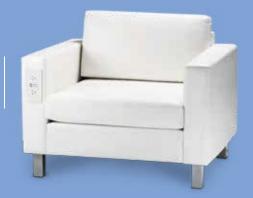

# **Booths**

Each 10' booth includes:

- 8' high back drape- Blue & White
- 3' high side drape– Blue
- (1) 6' x 30" draped table-White
- (3) side chairs
- (1) waste basket
- (1) one-line booth ID sign with booth number

[Each table-top includes:

- (1) 6' x 30" draped table-White
- (2) side chairs
- (1) wastebasket
- (1) one-line booth ID sign with booth number

The exhibit hall is carpeted. Exhibitors may choose to rent carpet through Brede Exposition Services using the *Carpet Order* form.