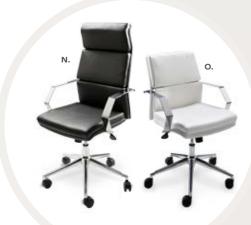

# **Booths**

Each 10' booth includes:

- 8' high back drape- Blue & White
- 3' high side drape– Blue
- (1) 6' x 30" draped table-White
- (3) side chairs
- (1) waste basket
- (1) one-line booth ID sign with booth number

[Each table-top includes:

- (1) 6' x 30" draped table-White
- (2) side chairs
- (1) wastebasket
- (1) one-line booth ID sign with booth number

The exhibit hall is carpeted. Exhibitors may choose to rent carpet through Brede Exposition Services using the *Carpet Order* form.