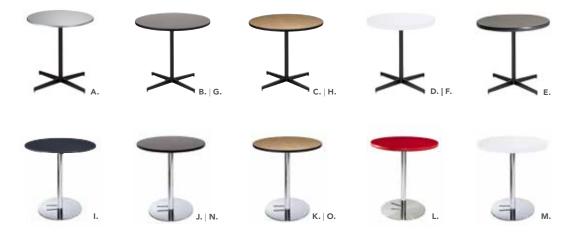

End Table 24" Round 22"H H) C1E Cocktail Table 36" Round 17"H

#### **OLIVER**

(walnut finish) I) EOLI End Table 22" Round 22"H J) COLI Cocktail Table 47"L 27"D 19"H

#### **RUSTIC**

(wood) K) ETBL E-Table 21"L 15.5"D 27.5"H L) TMBTBL Timber Table 16" Round 17"H

M) AURA **Aura Round Table** (white metal) 15" Round 22"H

#### N) CUBTBL Edge LED **Cube Table**

(plexi top, white plastic) 20"L 20"D 20"H A/C power only

## Café Tables



#### B) MALGRN Malba Chair

#### 30" Round Café Tables Standard Black Base

30" Round 29"H

A) ZTH (liquid steel blue top)

B) ZTB (red top)

#### **Hydraulic Chrome Base**

30" Round 29"H

C) 30WHHC (white laminate top)

D) 30STHC (silver textured)



### Customize And Create

Choose your base, black or chrome, then pick a color that suits your design.





#### Café Tables

Standard Black Base 30" Round 29"H A) ZTG (silver textured) B) ZTJ (graphite nebula) C) ZTK (maple) D) 30WH29 (white laminate) E) ZTA (Madison/ gray acajou)

36" Round 29"H F) ZTQ (white laminate) **G) ZTN** (graphite nebula) H) ZTP (maple)

#### Café Tables

Hydraulic Chrome Base 30" Round 29"H I) 30SBHC (liquid steel blue) J) 30GRHC (graphite nebula) K) 30MTHC (maple) L) 30BRHC (red)

36" Round 29"H M) 36WTHC (white laminate) N) 36GRHC (graphite nebula) O) 36MTHC (maple)

## Mix & Matc

Create the ultimate look. Choose from a wide variety of colorful Group Seating for the perfect style.

> A) ZENCHR Zenith Chair (white, chrome) 18.25"L 22"D 32"H B) DUET Duet Chair (black, chrome) 21"L 23"D 33"H



## Bartables



#### A) 30WHHB

#### 30" Round Bar Table

(white lamina