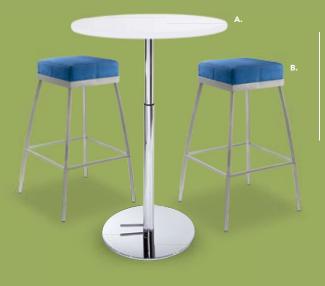

or chrome, then pick a color that suits your design.





#### Café Tables

Standard Black Base 30" Round 29"H A) ZTG (silver textured) B) ZTJ (graphite nebula) C) ZTK (maple) D) 30WH29 (white laminate) E) ZTA (Madison/ gray acajou)

36" Round 29"H F) ZTQ (white laminate) **G) ZTN** (graphite nebula) H) ZTP (maple)

#### Café Tables

Hydraulic Chrome Base 30" Round 29"H I) 30SBHC (liquid steel blue) J) 30GRHC (graphite nebula) K) 30MTHC (maple) L) 30BRHC (red)

36" Round 29"H M) 36WTHC (white laminate) N) 36GRHC (graphite nebula) O) 36MTHC (maple)

## Mix & Matc

Create the ultimate look. Choose from a wide variety of colorful Group Seating for the perfect style.

> A) ZENCHR Zenith Chair (white, chrome) 18.25"L 22"D 32"H B) DUET Duet Chair (black, chrome) 21"L 23"D 33"H



## Bartables



#### A) 30WHHB

#### 30" Round Bar Table

(white laminate top, chrome hydraulic base)
30"RND 45"H

#### B) APS12

#### Apex Barstools

#### C) 30SBHB

#### 30" Round Bar Table

#### D) LMBAR

Laguna Barstool (maple,



#### F) RSTSTL





### Customize And Create

Choose your base, black or chrome, then pick a color that suits your design.





#### **Bar Tables**

Standard Black Base 30" Round 42"H A) VTJ (graphite nebula) B) VTK (maple) **C) VTG** (silver textured) D) VTB (red) E) 30WH42 (white laminate) F) VTH (liquid steel blue) G) VTA (Madison/ gray acajou)

36" Round 42"H H) VTW (white laminate) I) VTN (graphite nebula) J) VTP (maple)

#### **Bar Tables**

Hydraulic Chrome Base 30" Round 45"H K) 30GRHB (graphite nebula) L) 30MTHB (maple) M) 30STHB (silver textured) N) 30BRHB (red)