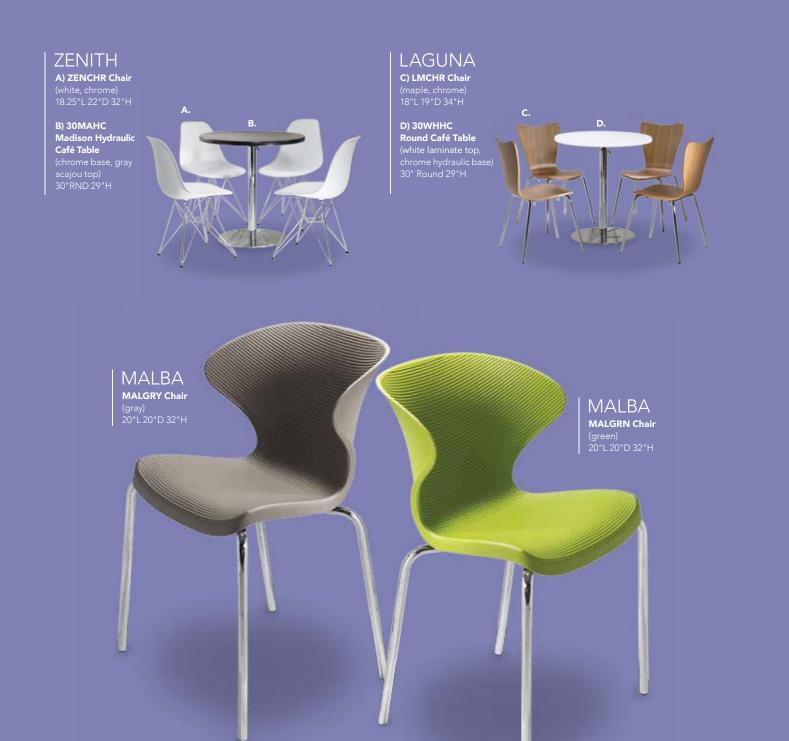

C) KEYSOF Sofa (black fabric) 79"L 35"D 34"H



## SOUTH BEACH

A) SO1 Sofa (platinum suede) 69"L 29"D 33"H B) OTS Ottoman (platinum suede) 25"L 31"D 18"H C) SO2 Sofa Sectional 3pc. (platinum suede) 152"L 40"D 33"H

## Accent Chairs









### Accent Chairs













#### A) BCW **Madrid Chair**

(white vinyl) 30"L 30"D 31"H

#### B) OCH **Madrid Chair** (black vinyl) 30"L 30"D 31"H

#### C) FAIRCW Chair (white vinyl, brushed metal) 27"L 26"D 30"H

#### D) LABREA La Brea Swivel Chair (charcoal gray, fabric) 35"L 27"D 40"H

#### E) MNCHCH **Munich Armless Chair** (gray fabric) 22.5"L 27"D 28.5"H

F) HOPCH, Chair (gray linen) 21"L 25"D 34"H

## Meeting & Stage Chairs







**Meeting Chair** 25.5"L 23.5"D 34"H A) OCMESP (espresso vinyl)
B) OCMTAU (taupe fabric) C) OCMWHT (white vinyl)



Seatino 

### Styles & Shapes









**Berlin Chair** 18"L 22"D 32"H A) CS8 (black, white) B) CS9 (red, white)







D) XCHR **Christopher Chair** (white vinyl, chrome) 17"L 19"D 35"H E) CH002 Wendy Chair (clear acrylic) 15"L 20"D 36"H F) SC10 **Razor Armless Chair** (white) 15.38"L 15.5"D 30.5"H





G) SC3 **Brewer Chair** (onyx, black) 20"L 20"D 32"H H) XC6 Altura Guest Chair (black crepe) 25"L 20"D 34"H

## Mix & Mat

Create the ultimate seating configuration. Choose from a variety of shapes and sizes to design the perfect look.

> I) RSTDIN Rustique Chair w/arms (gunmetal) 20"L 18"D 31"H J) DUET Duet Chair (black, chrome) 21"L 23"D 33"H





## Styles & Shapes





60"L 20"D 18"H

A) BVLYWH (white vinyl) B) BVLYBK (black vinyl)

**Beverly Bench** 

C) BVLYGR (gray fabric) D) BVLY