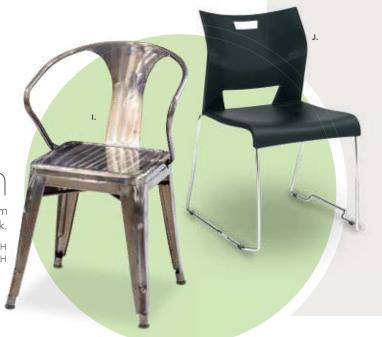

# **Booths**

Each 10' booth includes:

- 8' high back drape- Blue & White
- 3' high side drape– Blue
- (1) 6' x 30" draped table-White
- (3) side chairs
- (1) waste basket
- (1) one-line booth ID sign with booth number