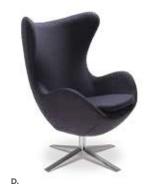

(black vinyl) 62"L 30"D 33.25"H **NPLLOP** (Powered)

## Modular Seating to Design Custom Exhibits



## Soft Seating Collections



#### **ALLEGRO**

A) CHR002 Chair (blue fabric) 36"L 34.5"D 30"H B) SFA002 Sofa (blue fabric) 73"L 34.5"D 30"H



#### **TANGIERS**

A) TANSOF Sofa (beige textured) 78"L 37"D 36"H B) TANCHR Chair (beige textured) 34"L 37"D 36"H C) TANLOV Loveseat (beige textured) 57.5"L 37"D 37"H



#### **KEY LARGO**

A) KEYCHR Chair (black fabric) 35"L 35"D 34"H B) KEYLOV Loveseast (black fabric) 57"L 35"D 34"H C) KEYSOF Sofa (black fabric) 79"L 35"D 34"H



## SOUTH BEACH

A) SO1 Sofa (platinum suede) 69"L 29"D 33"H B) OTS Ottoman (platinum suede) 25"L 31"D 18"H C) SO2 Sofa Sectional 3pc. (platinum suede) 152"L 40"D 33"H

## Accent Chairs









### Accent Chairs













#### A) BCW **Madrid Chair**

(white vinyl) 30"L 30"D 31"H

#### B) OCH **Madrid Chair** (black vinyl) 30"L 30"D 31"H

#### C) FAIRCW Chair (white vinyl, brushed metal) 27"L 26"D 30"H

#### D) LABREA La Brea Swivel Chair (charcoal gray, fabric) 35"L 27"D 40"H

#### E) MNCHCH **Munich Armless Chair** (gray fabric) 22.5"L 27"D 28.5"H

F) HOPCH, Chair (gray linen) 21"L 25"D 34"H

## Meeting & Stage Chairs







**Meeting Chair** 25.5"L 23.5"D 34"H A) OCMESP (espresso vinyl)
B) OCMTAU (taupe fabric) C) OCMWHT (white vinyl)



Seatino 

### Styles & Shapes









**Berlin Chair** 18"L 22"D 32"H A) CS8 (black, white) B) CS9 (red, white)







D) XCHR **Christopher Chair** (white vinyl, chrome) 17"L 19"D 35"H E) CH002 Wendy Chair (clear acrylic) 15"L 20"D 36"H F) SC10 **Razor Armless Ch