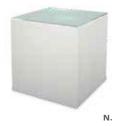

[Each table-top includes:

- (1) 6' x 30" draped table-White
- (2) side chairs
- (1) wastebasket
- (1) one-line booth ID sign with booth number

The exhibit hall is carpeted. Exhibitors may choose to rent carpet through Brede Exposition Services using the *Carpet Order* form.