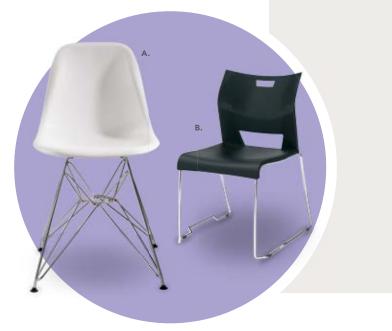

your base, black or chrome, then pick a color that suits your design.





#### Café Tables

Standard Black Base 30" Round 29"H A) ZTG (silver textured) B) ZTJ (graphite nebula) C) ZTK (maple) D) 30WH29 (white laminate) E) ZTA (Madison/ gray acajou)

36" Round 29"H F) ZTQ (white laminate) **G) ZTN** (graphite nebula) H) ZTP (maple)

#### Café Tables

Hydraulic Chrome Base 30" Round 29"H I) 30SBHC (liquid steel blue) J) 30GRHC (graphite nebula) K) 30MTHC (maple) L) 30BRHC (red)

36" Round 29"H M) 36WTHC (white laminate) N) 36GRHC (graphite nebula) O) 36MTHC (maple)

## Mix & Matc

Create the ultimate look. Choose from a wide variety of colorful Group Seating for the perfect style.

> A) ZENCHR Zenith Chair (white, chrome) 18.25"L 22"D 32"H B) DUET Duet Chair (black, chrome) 21"L 23"D 33"H



## Bartables



#### A) 30WHHB

#### 30" Round Bar Table

(white laminate top, chrome hydraulic base)
30"RND 45"H

#### B) APS12

#### Apex Barstools

#### C) 30SBHB

#### 30" Round Bar Table

#### D) LMBAR

Laguna Barstool (maple,



#### F) RSTSTL





### Customize And Create

Choose your base, black or chrome, then pick a color that suits your design.





#### **Bar Tables**

Standard Black Base 30" Round 42"H A) VTJ (graphite nebula) B) VTK (maple) **C) VTG** (silver textured) D) VTB (red) E) 30WH42 (white laminate) F) VTH (liquid steel blue) G) VTA (Madison/ gray acajou)

36" Round 42"H H) VTW (white laminate) I) VTN (graphite nebula) J) VTP (maple)

#### **Bar Tables**

Hydraulic Chrome Base 30" Round 45"H K) 30GRHB (graphite nebula) L) 30MTHB (maple) M) 30STHB (silver textured)