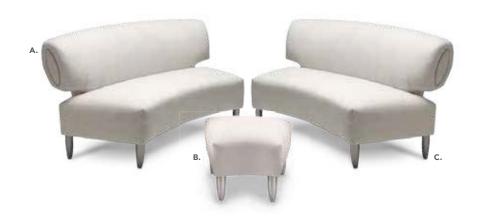

# **Booths**

Each 10' booth includes:

- 8' high back drape- Blue & White
- 3' high side drape– Blue
- (1) 6' x 30" draped table-White
- (3) side chairs
- (1) waste basket
- (1) one-line booth ID sign with booth number

[Each table-top includes:

- (1) 6' x 30" draped table-White
- (2) side chairs
- (1) wastebasket
- (1) one-line booth ID sign with booth number

The exhibit hall is carpeted. Exhibitors may choose to rent carpet through Brede Exposition Services using the *Carpet Order* form.