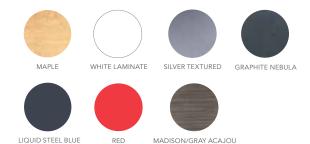

c Chrome Base 30" Round 29"H I) 30SBHC (liquid steel blue) J) 30GRHC (graphite nebula) K) 30MTHC (maple) L) 30BRHC (red)

36" Round 29"H M) 36WTHC (white laminate) N) 36GRHC (graphite nebula) O) 36MTHC (maple)

## Mix & Matc

Create the ultimate look. Choose from a wide variety of colorful Group Seating for the perfect style.

> A) ZENCHR Zenith Chair (white, chrome) 18.25"L 22"D 32"H B) DUET Duet Chair (black, chrome) 21"L 23"D 33"H



## Bartables



#### A) 30WHHB

#### 30" Round Bar Table

(white laminate top, chrome hydraulic base)
30"RND 45"H

#### B) APS12

#### Apex Barstools

#### C) 30SBHB

#### 30" Round Bar Table

#### D) LMBAR

Laguna Barstool (maple,



#### F) RSTSTL





### Customize And Create

Choose your base, black or chrome, then pick a color that suits your design.





#### **Bar Tables**

Standard Black Base 30" Round 42"H A) VTJ (graphite nebula) B) VTK (maple) **C) VTG** (silver textured) D) VTB (red) E) 30WH42 (white laminate) F) VTH (liquid steel blue) G) VTA (Madison/ gray acajou)

36" Round 42"H H) VTW (white laminate) I) VTN (graphite nebula) J) VTP (maple)

#### **Bar Tables**

Hydraulic Chrome Base 30" Round 45"H K) 30GRHB (graphite nebula) L) 30MTHB (maple) M) 30STHB (silver textured) N) 30BRHB (red)

36" Round 45"H O) 36WTHB (white laminate) P) 36GRHB (graphite nebula) Q) 36MTHB (maple)

Create the right look. Choose from a wide variety of Bar Table heights and colors for the perfect look.

> R) 30MAHB 30" Round Bar Table w/Hydraulic Chrome Base (Madison/gray acajou) 30" RND 45"H

> S) ZENBAR Zenith Barstool (white, chrome) 19"L 20"D 44"H