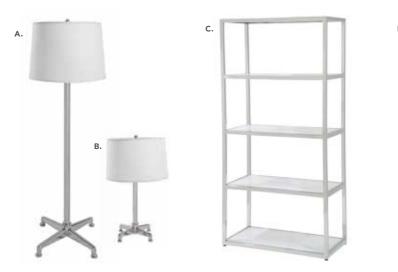

[Each table-top includes:

- (1) 6' x 30" draped table-White
- (2) side chairs
- (1) wastebasket
- (1) one-line booth ID sign with booth number

The exhibit hall is carpeted. Exhibitors may choose to rent carpet through Brede Exposition Services using the *Carpet Order* form.