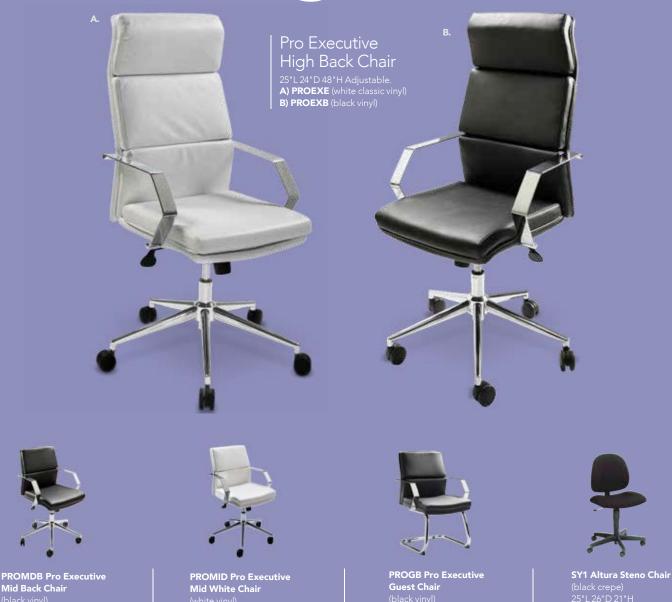

# **Booths**

Each 10' booth includes:

- 8' high back drape- Blue & White
- 3' high side drape– Blue
- (1) 6' x 30" draped table-White
- (3) side chairs
- (1) waste basket
- (1) one-line booth ID sign with booth number

[Each table-top includes:

- (1) 6' x 30" draped table-White
- (2) side chairs
- (1) wastebasket
- (1) one-line booth ID sign with booth number

The exhibit hall is carpeted. Exhibitors may choose to rent carpet through Brede Exposition Services using the *Carpet Order* form.