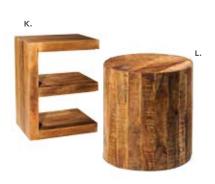

**ENDLESS Curved** 60.5"L 37.5"D 15"H

K) END01B (black) L) END01W (white)



(white vinyl) 53"L 22"D 18"H

#### N) BNQR17 Ring

(4 ottoman seats) (white vinyl) 72"RND 18"H

#### O) SAL Sally Stool

(white) 12" Round 17"H

#### P) CUBL20 Edge **LED Cube**

(white plastic) 20"L 20"D 20"H A/C power only

#### Q) REGBEN **Regis Bench**

(brushed metal) 47"L 15.5"D 16"H

17"RND 18"H A) MAR001 (white vinyl)

C) MAR009 (pear yellow fabric) D) MAR007 (plum fabric)























### Marche Swivel















E) MAR010 (blue fabric) F) MAR002 (gray fabric) G) MAR006

**Marche Swivel Ottomans** 

B) MAR005 (red fabric)

(rose quartz fabric) H) MAR003 (linen fabric)

I) MAR004

(raspberry fabric) J) MAR008 (meadow green fabric)





## Accent Tables





### Styles & Shapes



















#### **SYDNEY**

(brushed steel) **Cocktail Tables** 48"L 26"D 18"H A) C1W (white) C1WP (Powered) B) C1Y (black) C1YP (Powered)

**End Tables** 27"L 23"D 22"H C) E1W (white) D) E1Y (black)

**REGIS** (brushed metal) E) REGBEN Bench Table 47"L 15.5"D 16"H F) REGOTT End Table 16"L 15.5"D 16.5"H

#### **SILVERADO**

(glass, chrome) G) E1E End Table 24" Round 22"H H) C1E Cocktail Table 36" Round 17"H

#### **OLIVER**

(walnut finish) I) EOLI End Table 22" Round 22"H J) COLI Cocktail Table 47"L 27"D 19"H

#### **RUSTIC**

(wood) K) ETBL E-Table 21"L 15.5"D 27.5"H L) TMBTBL Timber Table 16" Round 17"H

M) AURA **Aura Round Table** (white metal) 15" Round 22"H

#### N) CUBTBL Edge LED **Cube Table**

(plexi top, white plastic) 20"L 20"D 20"H A/C power only

## Café Tables



#### B) MALGRN