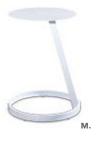

[Each table-top includes:

- (1) 6' x 30" draped table-White
- (2) side chairs
- (1) wastebasket
- (1) one-line booth ID sign with booth number

The exhibit hall is carpeted. Exhibitors may choose to rent carpet through Brede Exposition Services using the *Carpet Order* form.