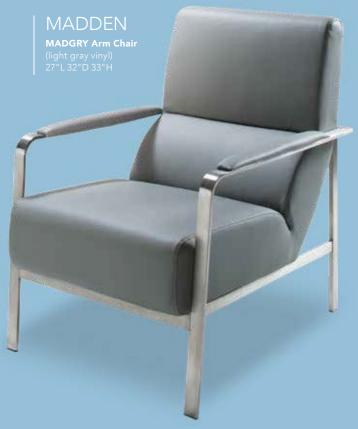

)

#### C) NPLLOV Loveseat (black vinyl) 62"L 30"D 33.25"H **NPLLOP** (Powered)

## Modular Seating to Design Custom Exhibits



## Soft Seating Collections



#### **ALLEGRO**

A) CHR002 Chair (blue fabric) 36"L 34.5"D 30"H B) SFA002 Sofa (blue fabric) 73"L 34.5"D 30"H



#### **TANGIERS**

A) TANSOF Sofa (beige textured) 78"L 37"D 36"H B) TANCHR Chair (beige textured) 34"L 37"D 36"H C) TANLOV Loveseat (beige textured) 57.5"L 37"D 37"H



#### **KEY LARGO**

A) KEYCHR Chair (black fabric) 35"L 35"D 34"H B) KEYLOV Loveseast (black fabric) 57"L 35"D 34"H C) KEYSOF Sofa (black fabric) 79"L 35"D 34"H



## SOUTH BEACH

A) SO1 Sofa (platinum suede) 69"L 29"D 33"H B) OTS Ottoman (platinum suede) 25"L 31"D 18"H C) SO2 Sofa Sectional 3pc. (platinum suede) 152"L 40"D 33"H

## Accent Chairs









### Accent Chairs













#### A) BCW **Madrid Chair**

(white vinyl) 30"L 30"D 31"H

#### B) OCH **Madrid Chair** (black vinyl) 30"L 30"D 31"H

#### C) FAIRCW Chair (white vinyl, brushed metal) 27"L 26"D 30"H

#### D) LABREA La Brea Swivel Chair (charcoal gray, fabric) 35"L 27"D 40"H

#### E) MNCHCH **Munich Armless Chair** (gray fabric) 22.5"L 27"D 28.5"H

F) HOPCH, Chair (gray linen) 21"L 25"D 34"H

## Meeting & Stage Chairs







**Meeting Chair** 25.5"L 23.5"D 34"H A) OCMESP (espresso vinyl)
B) OCMTAU (taupe fabric) C) OCMWHT (white vinyl)



Seatino 

### Styles & Shapes









**Berlin Chair** 18"L 22"D 32"H A) CS8 (black, white) B) CS9 (red, white)







D) XCHR **Christopher Chair** (white vinyl, chrome) 17"L 19"D 35"H E) CH002 Wendy Chair (clear acrylic) 15"L 20"D 36"H