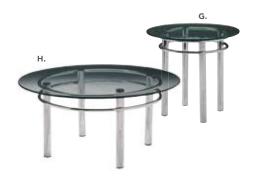

ite) **ENDLESS Curved** 60.5"L 37.5"D 15"H

K) END01B (black) L) END01W (white)



(white vinyl) 53"L 22"D 18"H

#### N) BNQR17 Ring

(4 ottoman seats) (white vinyl) 72"RND 18"H

#### O) SAL Sally Stool

(white) 12" Round 17"H

#### P) CUBL20 Edge **LED Cube**

(white plastic) 20"L 20"D 20"H A/C power only

#### Q) REGBEN **Regis Bench**

(brushed metal) 47"L 15.5"D 16"H

17"RND 18"H A) MAR001 (white vinyl)

C) MAR009 (pear yellow fabric) D) MAR007 (plum fabric)























### Marche Swivel















E) MAR010 (blue fabric) F) MAR002 (gray fabric) G) MAR006

**Marche Swivel Ottomans** 

B) MAR005 (red fabric)

(rose quartz fabric) H) MAR003 (linen fabric)

I) MAR004

(raspberry fabric) J) MAR008 (meadow green fabric)





## Accent Tables





### Styles & Shapes



















#### **SYDNEY**

(brushed steel) **Cocktail Tables** 48"L 26"D 18"H A) C1W (white) C1WP (Powered) B) C1Y (black) C1YP (Powered)

**End Tables** 27"L 23"D 22"H C) E1W (white) D) E1Y (black)

**REGIS** (brushed metal) E) REGBEN Bench Table 47"L 15.5"D 16"H F) REGOTT End Table 16"L 15.5"D 16.5"H

#### **SILVERADO**

(glass, chrome) G) E1E End Table 24" Round 22"H H) C1E Cocktail Table 36" Round 17"H

#### **OLIVER**

(walnut finish) I) EOLI End Table 22" Round 22"H J) COLI Cocktail Table 47"L 27"D 19"H

#### **RUSTIC**

(wood) K) ETBL E-Table 21"L 15.5"D 27.5"H L) TMBTBL Timber Table 16" Round 17"H

M) AURA **Aura Round Table** (white metal) 15" Round 22"H

#### N) CUBTBL Edge LED **Cube Table**

(plexi top, white plastic) 20"L 20"D 20"H A/C power only

## Café Tables



#### B) MAL