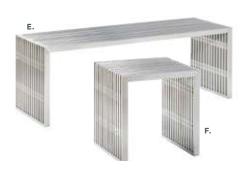

white) **ENDLESS Curved** 60.5"L 37.5"D 15"H

K) END01B (black) L) END01W (white)



(white vinyl) 53"L 22"D 18"H

#### N) BNQR17 Ring

(4 ottoman seats) (white vinyl) 72"RND 18"H

#### O) SAL Sally Stool

(white) 12" Round 17"H

#### P) CUBL20 Edge **LED Cube**

(white plastic) 20"L 20"D 20"H A/C power only

#### Q) REGBEN **Regis Bench**

(brushed metal) 47"L 15.5"D 16"H

17"RND 18"H A) MAR001 (white vinyl)

C) MAR009 (pear yellow fabric) D) MAR007 (plum fabric)























### Marche Swivel















E) MAR010 (blue fabric) F) MAR002 (gray fabric) G) MAR006

**Marche Swivel Ottomans** 

B) MAR005 (red fabric)

(rose quartz fabric) H) MAR003 (linen fabric)

I) MAR004

(raspberry fabric) J) MAR008 (meadow green fabric)





## Accent Tables





### Styles & Shapes



















#### **SYDNEY**

(brushed steel) **Cocktail Tables** 48"L 26"D 18"H A) C1W (white) C1WP (Powered) B) C1Y (black) C1YP (Powered)

**End Tables** 27"L 23"D 22"H C) E1W (white) D) E1Y (black)

**REGIS** (brushed metal) E) REGBEN Bench Table 47"L 15.5"D 16"H F) REGOTT End Table 16"L 15.5"D 16.5"H

#### **SILVERADO**

(glass, chrome) G) E1E End Table 24" Round 22"H H) C1E Cocktail Table 36" Round 17"H

#### **OLIVER**

(walnut finish) I) EOLI End Table 22" Round 22"H J) COLI Cocktail Table 47"L 27"D 19"H

#### **RUSTIC**

(wood) K) ETBL E-Table 21"L 15.5"D 27.5"H L) TMBTBL Timber Table 16" Round 17"H

M) AURA **Aura Round Table** (white metal) 15" Round 22"H

#### N) CUBTBL Edge LED **Cube Table**

(plexi top, white plastic) 20"L 20"D 20"H A/C power only

## Café Tables



#### B) M