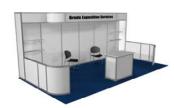

|         | Subtotal |
|-------|---------------------------------------------------------|----------|-----------------|---------|---------------------|---------|----------|
|       | Standard Counter 18"x39"x40"                            | \$       | 206.00          | \$      | 267.75              | \$      |          |
|       | Adjustable Shelves                                      | \$       | 52.50           | \$      | 68.25               | \$      |          |
|       | Spot Lights (use w/ rental only)                        | \$       | 58.50           | \$      | 76.00               | \$      |          |
| Addit | ional booth furnishings can be found throughout manual. | Look for | upgraded carp   | et, ca. | rpet pad, graphics, | chairs, | etc.     |

# **Need More Options?**



Exhibitors have full access to Brede Exposition Services' exhibit design expertise. Brede will create an attractive and functional exhibit that complements your marketing strategy, maximizes your booth space, and enhances your presence on the show floor.

For custom possibilities, please contact Brede.



# Important Notes

- Electricity is not included with rental.
- Cancelled orders will be charged 100% of the original price.
- A credit card on file is required when using Brede Exposition Services.
- All charges must be paid prior to close of show.
- There is a \$50.00 surcharge for keys not returned to the service desk @ close of show.

### **Calculate**

| Subtotal  | \$ |
|-----------|----|
| 6% MD Tax | \$ |
| Fet Total | \$ |

- Transfer this total to the *Order Summary / Payment*