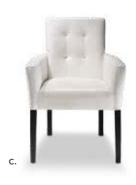

# **Booths**

Each 10' booth includes:

- 8' high back drape- Blue & White
- 3' high side drape– Blue
- (1) 6' x 30" draped table-White
- (3) side chairs
- (1) waste basket
- (1) one-line booth ID sign with booth number

[Each table-top includes:

- (1) 6' x 30" draped table-White
- (2) side chairs
- (1) wastebasket
- (1) one-line booth ID sign with booth number

The exhibit hall is carpeted. Exhibitors may choose to rent carpet through Brede Exposition Services using the *Carpet Order* form.