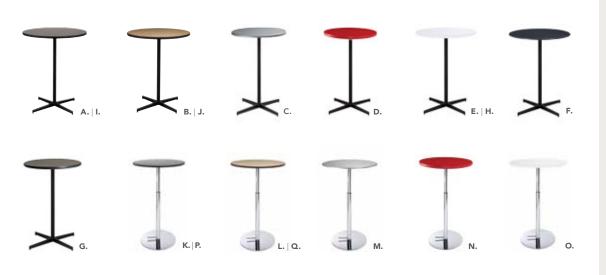

Chrome Base 30" Round 29"H I) 30SBHC (liquid steel blue) J) 30GRHC (graphite nebula) K) 30MTHC (maple) L) 30BRHC (red)

36" Round 29"H M) 36WTHC (white laminate) N) 36GRHC (graphite nebula) O) 36MTHC (maple)

## Mix & Matc

Create the ultimate look. Choose from a wide variety of colorful Group Seating for the perfect style.

> A) ZENCHR Zenith Chair (white, chrome) 18.25"L 22"D 32"H B) DUET Duet Chair (black, chrome) 21"L 23"D 33"H



## Bartables



#### A) 30WHHB

#### 30" Round Bar Table

(white laminate top, chrome hydraulic base)
30"RND 45"H

#### B) APS12

#### Apex Barstools

#### C) 30SBHB

#### 30" Round Bar Table

#### D) LMBAR

Laguna Barstool (maple,



#### F) RSTSTL





### Customize And Create

Choose your base, black or chrome, then pick a color that suits your design.





#### **Bar Tables**

Standard Black Base 30" Round 42"H A) VTJ (graphite nebula) B) VTK (maple) **C) VTG** (silver textured) D) VTB (red) E) 30WH42 (white laminate) F) VTH (liquid steel blue) G) VTA (Madison/ gray acajou)

36" Round 42"H H) VTW (white laminate) I) VTN (graphite nebula) J) VTP (maple)

#### **Bar Tables**

Hydraulic Chrome Base 30" Round 45"H K) 30GRHB (graphite nebula) L) 30MTHB (maple) M) 30STHB (silver textured) N) 30BRHB (red)

36" Round 45"H O) 36WTHB (white laminate) P) 36GRHB (graphite nebula) Q) 36MTHB (maple)

Create the right look. Choose from a wide variety of Bar Table heights and colors for the perfect look.

> R) 30MAHB 30" Round Bar Table w/Hydraulic Chrome Base (Madison/gray acajou) 30" RND 45"H

> S) ZENBAR Zenith Barstool (white, chrome) 19"L 20"D 44"H