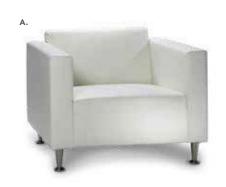

(black) 24"L 24"D 42"H

**Charging Adapters** E) ADAPTW (white) F) ADAPTB (black)

Charging adapters are available to rent for all powered products.







(The flip top electrical units rotate 180 degrees, allowing devices to be charged from inside the locked cabinet or on the surface)

### Powered Tech Desk



Denotes AC and USB charging outlets



A) TECH3B Tech Desk, Powered w/3 Drawer File Cabinet

(black metal, laminate) 60"L 30"D 30"H

B) TECH Tech Desk, Powered (black metal, laminate) 60"L 30"D 30"H

C) TECH3 3 Drawer File

**Cabinet on Castors** (black metal, laminate) 16"L 20"D 28"H

**Charging Adapter D) ADAPTB** (black)

Charging adapters are available to rent for all powered products.







## Soft Seating Create Engaging Booth Environments



## Soft Seating Collections







#### BAJA

#### A) BCHWHT Chair (white vinyl) 36"L 30.5"D 28"H

#### B) BLVWHT Loveseat (white vinyl) 61"L 30.5"D 28"H



#### **FAIRFAX**

#### A) FAIRSW Sofa (white vinyl, brushed metal) 62"L 26"D 30"H

#### B) FAIRCW Chair (white vinyl, brushed metal) 27"L 26"D 30"H



#### NAPLES **2**

#### A) NPLCHR Chair (black vinyl) 36"L 30"D 33.25"H NPLCHP (Powered)

#### B) NPLSOF Sofa (black vinyl) 87"L 30"D 33.25"H **NPLSOP** (Powered)

#### C) NPLLOV Loveseat (black vinyl) 62"L 30"D 33.25"H **NPLLOP** (Powered)

## Modular Seating to Design Custom Exhibits



## Soft Seating Collections



#### **ALLEGRO**

A) CHR002 Chair (blue fabric) 36"L 34.5"D 30"H B) SFA002 Sofa (blue fabric) 73"L 34.5"D 30"H



#### **TANGIERS**

A) TANSOF Sofa (beige textured) 78"L 37"D 36"H B) TANCHR Chair (beige