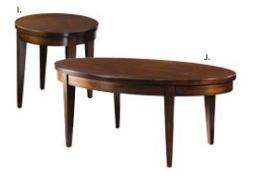

e) **ENDLESS Curved** 60.5"L 37.5"D 15"H

K) END01B (black) L) END01W (white)



(white vinyl) 53"L 22"D 18"H

#### N) BNQR17 Ring

(4 ottoman seats) (white vinyl) 72"RND 18"H

#### O) SAL Sally Stool

(white) 12" Round 17"H

#### P) CUBL20 Edge **LED Cube**

(white plastic) 20"L 20"D 20"H A/C power only

#### Q) REGBEN **Regis Bench**

(brushed metal) 47"L 15.5"D 16"H

17"RND 18"H A) MAR001 (white vinyl)

C) MAR009 (pear yellow fabric) D) MAR007 (plum fabric)























### Marche Swivel















E) MAR010 (blue fabric) F) MAR002 (gray fabric) G) MAR006

**Marche Swivel Ottomans** 

B) MAR005 (red fabric)

(rose quartz fabric) H) MAR003 (linen fabric)

I) MAR004

(raspberry fabric) J) MAR008 (meadow green fabric)





## Accent Tables





### Styles & Shapes



















#### **SYDNEY**

(brushed steel) **Cocktail Tables** 48"L 26"D 18"H A) C1W (white) C1WP (Powered) B) C1Y (black) C1YP (Powered)

**End Tables** 27"L 23"D 22"H C) E1W (white) D) E1Y (black)

**REGIS** (brushed metal) E) REGBEN Bench Table 47"L 15.5"D 16"H F) REGOTT End Table 16"L 15.5"D 16.5"H

#### **SILVERADO**

(glass, chrome) G) E1E End Table 24" Round 22"H H) C1E Cocktail Table 36" Round 17"H

#### **OLIVER**

(walnut finish) I) EOLI End Table 22" Round 22"H J) COLI Cocktail Table 47"L 27"D 19"H

#### **RUSTIC**

(wood) K) ETBL E-Table 21"L 15.5"D 27.5"H L) TMBTBL Timber Table 16" Round 17"H

M) AURA **Aura Round Table** (white metal) 15" Round 22"H

#### N) CUBTBL Edge LED **Cube Table**

(plexi top, white plastic) 20"L 20"D 20"H A/C power only

## Café Tables



#### B) MALGR