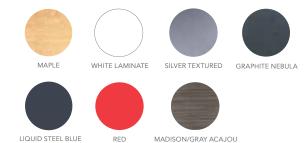

E End Table 24" Round 22"H H) C1E Cocktail Table 36" Round 17"H

#### **OLIVER**

(walnut finish) I) EOLI End Table 22" Round 22"H J) COLI Cocktail Table 47"L 27"D 19"H

#### **RUSTIC**

(wood) K) ETBL E-Table 21"L 15.5"D 27.5"H L) TMBTBL Timber Table 16" Round 17"H

M) AURA **Aura Round Table** (white metal) 15" Round 22"H

#### N) CUBTBL Edge LED **Cube Table**

(plexi top, white plastic) 20"L 20"D 20"H A/C power only

## Café Tables



#### B) MALGRN Malba Chair

#### 30" Round Café Tables Standard Black Base

30" Round 29"H

A) ZTH (liquid steel blue top)

B) ZTB (red top)

#### **Hydraulic Chrome Base**

30" Round 29"H

C) 30WHHC (white laminate top)

D) 30STHC (silver textured)



### Customize And Create

Choose your base, black or chrome, then pick a color that suits your design.





#### Café Tables

Standard Black Base 30" Round 29"H A) ZTG (silver textured) B) ZTJ (graphite nebula) C) ZTK (maple) D) 30WH29 (white laminate) E) ZTA (Madison/ gray acajou)

36" Round 29"H F) ZTQ (white laminate) **G) ZTN** (graphite nebula) H) ZTP (maple)

#### Café Tables

Hydraulic Chrome Base 30" Round 29"H I) 30SBHC (liquid steel blue) J) 30GRHC (graphite nebula) K) 30MTHC (maple) L) 30BRHC (red)

36" Round 29"H M) 36WTHC (white laminate) N) 36GRHC (graphite nebula) O) 36MTHC (maple)

## Mix & Matc

Create the ultimate look. Choose from a wide variety of colorful Group Seating for the perfect style.

> A) ZENCHR Zenith Chair (white, chrome) 18.25"L 22"D 32"H B) DUET Duet Chair (black, chrome) 21"L 23"D 33"H



## Bartables



#### A) 30WHHB

#### 30" Round Bar Table

(white lami