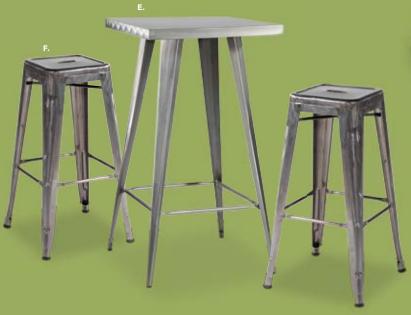

# **Booths**

Each 10' booth includes:

- 8' high back drape- Blue & White
- 3' high side drape– Blue
- (1) 6' x 30" draped table-White
- (3) side chairs
- (1) waste basket
- (1) one-line booth ID sign with booth number

[Each table-top includes:

- (1) 6' x 30" draped table-White
- (2) side chairs
- (1) wastebasket
- (1) one-line booth ID sign with booth number

The exhibit hall is carpeted. Exhibitors may choose to rent carpet through Brede Exposition Services using the *Carpet Order* form.