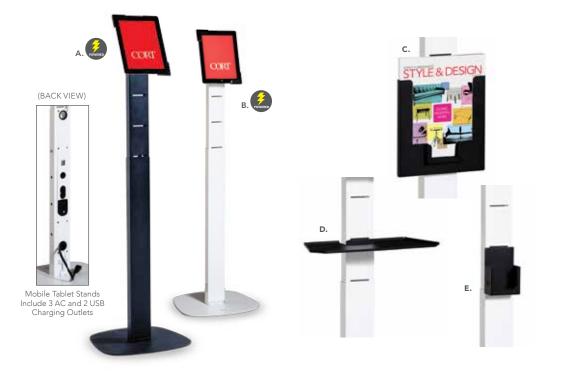

S** (brushed silver) A) LA15 Floor Lamp 18" Round 55"H B) LA14 Table Lamp 16" Round 26"H

#### **SHELVING**

C) PSHCCS **Posh Shelving** (Chrome, Acrylic) 36"L 18"D 72"H D) BC8 **Madison Bookcase** (gray acajou) 36"L 12"D 72"H

## Essentials



#### **REFRIGERATORS**

C) R1R Large (White, 14.0 cubic feet) 28"L 28"D 64"H D) R1Q Small

(White, 4.0 cubic feet) 20"L 22"D 33"H





A) BRC Martini Bar Circle

B) BR1 Martini Bar



Suggested Uses of Martini Bar









#### LIGHTED PRODUCTS

LED light available in white, red, green, blue and rolling color.













#### A) CUBL20 Edge **LED Cube Ottoman**

(white plastic) 20"L 20"D 20"H A/C power only

#### B) CUBTBL Edge LED **Cube Table**

(plexi top, white plastic) 20"L 20"D 20"H A/C power only

#### MOBILE TABLET STANDS & ACCESSORIES





#### **TABLET STANDS**

A) TBSTND (black) 14"L 13"D 44.5"H

B) TBSTDW (white) 14"L 13"D 44.5"H

#### **ACCESSORIES**

#### C) TBBCHR **Brochure Holder**

(black) 8.625"L 1.1"D 11.325"H

#### D) TBSHLF **Charging Shelf**

(black) 14.85"L 7.17"D 1"H

#### E) TBPNTR Wireless Printer Holder

(black) 3.3"L 1.9"D 5.28"H



#### **Nationwide Service**

24 hours a day, 7 days a week, 365 days a year

CORT Trade Show Furnishings is proud to offer this collection of the highest quality, design-oriented furnishings. Our nationwide distribution and professional staff is dedicated to the success of your exhibit. Make CORT Trade Show Furnishings your furniture solution.





| DELIVERY INFORMATION |            |  |  |  |
|----------------------|------------|--|--|--|
| Show Name:           |