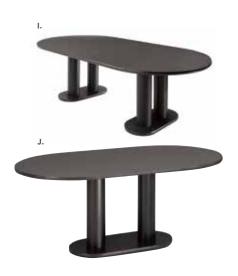

# **Booths**

Each 10' booth includes:

- 8' high back drape- Blue & White
- 3' high side drape– Blue
- (1) 6' x 30" draped table-White
- (3) side chairs
- (1) waste basket
- (1) one-line booth ID sign with booth number

[Each table-top includes:

- (1) 6' x 30" draped table-White
- (2) side chairs
- (1) wastebasket
- (1) one-line booth ID sign with booth number

The exhibit hall is carpeted. Exhibitors may choose to rent carpet through Brede Exposition Services using the *Carpet Order* form.