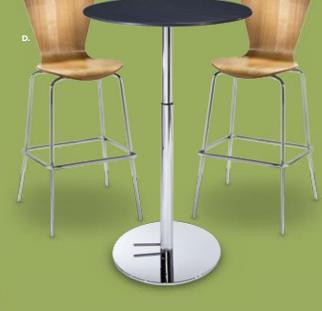

# **Booths**

Each 10' booth includes:

- 8' high back drape- Blue & White
- 3' high side drape– Blue
- (1) 6' x 30" draped table-White
- (3) side chairs
- (1) waste basket
- (1) one-line booth ID sign with booth number

[Each table-top includes:

- (1) 6' x 30" draped table-White
- (2) side chairs
- (1) wastebasket
- (1) one-line booth ID sign with booth number

The exhibit hall is carpeted. Exhibitors may choose to rent carpet through Brede Exposition Services using the *Carpet Order* form.