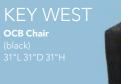

# **Booths**

Each 10' booth includes:

- 8' high back drape- Blue & White
- 3' high side drape– Blue
- (1) 6' x 30" draped table-White
- (3) side chairs
- (1) waste basket
- (1) one-line booth ID sign with booth number

[Each table-top includes:

- (1) 6' x 30" draped table-White
- (2) side chairs
- (1) wastebasket
- (1) one-line booth ID sign with booth number

The exhibit hall is carpeted. Exhibitors may choose to rent carpet through Brede Exposition Services using the *Carpet Order* form.