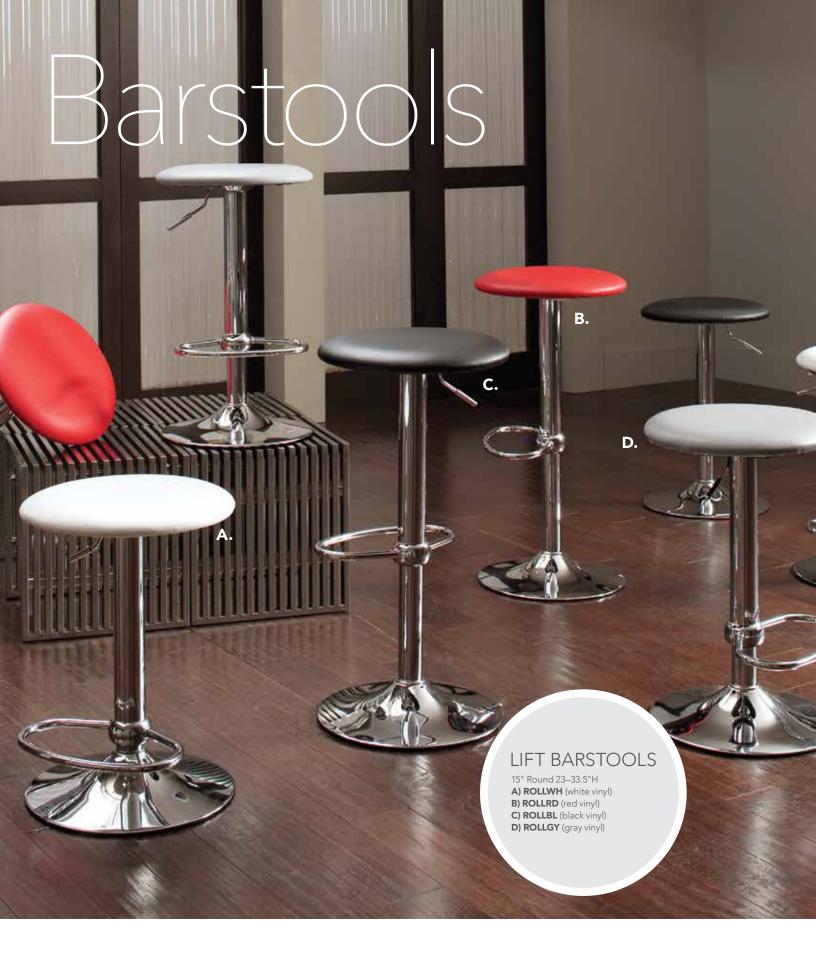

#### **Bar Tables**

Standard Black Base 30" Round 42"H A) VTJ (graphite nebula) B) VTK (maple) **C) VTG** (silver textured) D) VTB (red) E) 30WH42 (white laminate) F) VTH (liquid steel blue) G) VTA (Madison/ gray acajou)

36" Round 42"H H) VTW (white laminate) I) VTN (graphite nebula) J) VTP (maple)

#### **Bar Tables**

Hydraulic Chrome Base 30" Round 45"H K) 30GRHB (graphite nebula) L) 30MTHB (maple) M) 30STHB (silver textured) N) 30BRHB (red)

36" Round 45"H O) 36WTHB (white laminate) P) 36GRHB (graphite nebula) Q) 36MTHB (maple)

Create the right look. Choose from a wide variety of Bar Table heights and colors for the perfect look.

> R) 30MAHB 30" Round Bar Table w/Hydraulic Chrome Base (Madison/gray acajou) 30" RND 45"H

> S) ZENBAR Zenith Barstool (white, chrome) 19"L 20"D 44"H





### Styles & Shapes





























#### **Apex Barstools**

21"L 21"D 33"H

A) APS08 (black vinyl

B) APS59 (red vinyl)

C) APS75 (white vinyl) D) AP\$12 (blue ultra suede)

#### **Zoey Barstools**

15"L 16"D 30-34.75"H

E) BS002 (white, chrome)

F) BS003 (black, chrome)

#### **Banana Barstools**

21"L 22"D 41.75

**G) BSS** (black, chrome) H) BST (white, chrome)

#### Oslo Barstools

17"L 20"D 45"H I) BSD (blue)

J) BSC (white)

#### K) XBAR Christopher Barstool

(white vinyl, chrome) 19"L 15"D 41"H

#### L) BS001 Shark Barstool

(white, chrome) 22"L 19"D 34-44"H

#### M) BSR Syntax Barstool

(black, chrome) 23"L 19"D 43.25"H

#### N) RSTSTL Rustique Barstool

(gunmetal) 13"L 13"D 30"H





## Mix & Matc

Create the ultimate look. Choose from a wide variety of select Bar