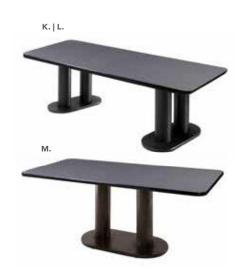

# **Booths**

Each 10' booth includes:

- 8' high back drape- Blue & White
- 3' high side drape– Blue
- (1) 6' x 30" draped table-White
- (3) side chairs
- (1) waste basket
- (1) one-line booth ID sign with booth number

[Each table-top includes:

- (1) 6' x 30" draped table-White
- (2) side chairs
- (1) wastebasket
- (1) one-line booth ID sign with booth number

The exhibit hall is carpeted. Exhibitors may choose to rent carpet through Brede Exposition Services using the *Carpet Order* form.