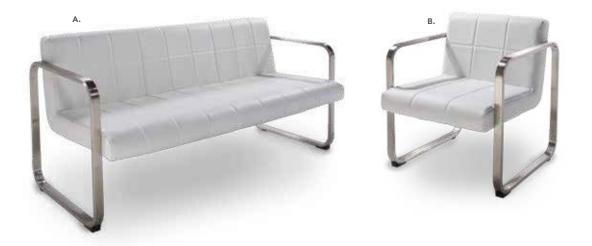

for all powered products.







(The flip top electrical units rotate 180 degrees, allowing devices to be charged from inside the locked cabinet or on the surface)

### Powered Tech Desk



Denotes AC and USB charging outlets



A) TECH3B Tech Desk, Powered w/3 Drawer File Cabinet

(black metal, laminate) 60"L 30"D 30"H

B) TECH Tech Desk, Powered (black metal, laminate) 60"L 30"D 30"H

C) TECH3 3 Drawer File

**Cabinet on Castors** (black metal, laminate) 16"L 20"D 28"H

**Charging Adapter D) ADAPTB** (black)

Charging adapters are available to rent for all powered products.







## Soft Seating Create Engaging Booth Environments



## Soft Seating Collections







#### BAJA

#### A) BCHWHT Chair (white vinyl) 36"L 30.5"D 28"H

#### B) BLVWHT Loveseat (white vinyl) 61"L 30.5"D 28"H



#### **FAIRFAX**

#### A) FAIRSW Sofa (white vinyl, brushed metal) 62"L 26"D 30"H

#### B) FAIRCW Chair (white vinyl, brushed metal) 27"L 26"D 30"H



#### NAPLES **2**

#### A) NPLCHR Chair (black vinyl) 36"L 30"D 33.25"H NPLCHP (Powered)

#### B) NPLSOF Sofa (black vinyl) 87"L 30"D 33.25"H **NPLSOP** (Powered)

#### C) NPLLOV Loveseat (black vinyl) 62"L 30"D 33.25"H **NPLLOP** (Powered)

## Modular Seating to Design Custom Exhibits



## Soft Seating Collections



#### **ALLEGRO**

A) CHR002 Chair (blue fabric) 36"L 34.5"D 30"H B) SFA002 Sofa (blue fabric) 73"L 34.5"D 30"H



#### **TANGIERS**

A) TANSOF Sofa (beige textured) 78"L 37"D 36"H B) TANCHR Chair (beige textured) 34"L 37"D 36"H C) TANLOV Loveseat (beige textured) 57.5"L 37"D 37"H



#### **KEY LARGO**

A) KEYCHR Chair (black