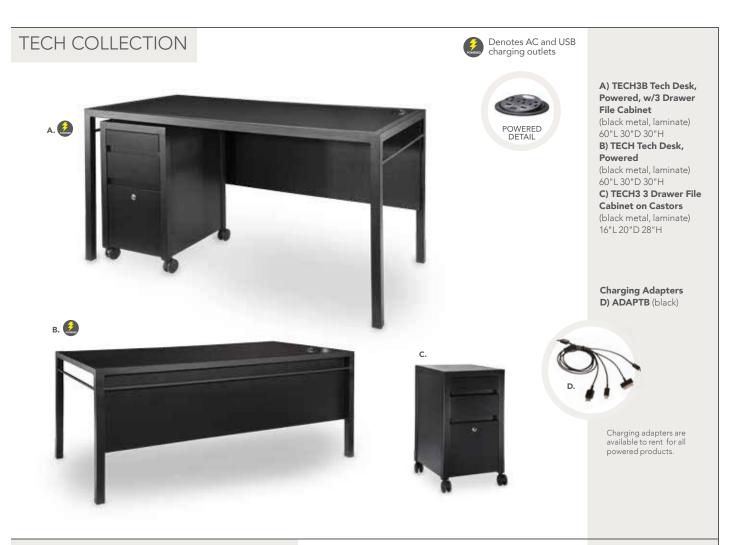

ntura Powered **Bar Tables**



(silver frame) 72.25"L 26.25"D 42"H

A) VNTBLK (black top) VNTWHT (white top)

#### Ventura Communal **Bar Tables**

(silver frame) 72.25"L 26.25"D 42"H

Maple Top

B) VNTMNP (solid) **VNTBMW** (grommets)

White Top

C) VNTBWW (grommets) **VNTWNP** (solid)

Black Top **VNTBNP** (solid)

#### G30 Powered Café **Tables**



72"L 26"D 30"H.

#### A) G30DWP

(silver frame, white top)

#### G30 Communal Café **Tables**

(silver frame) 72"L 26"D 30"

Maple Top

B) G30DMS (solid)

C) G30DMW (grommets)

White Top

**D) G30DWS** (solid)

E) G30DWW (grommets)

## Essentials



A) JD8 Madison Executive Desk (gray acajou) 60"L 30"D 29"H **B) CR8 Madison Credenza** (gray acajou) 60"L 20"D 29"H

C) PROMDB Pro Executive

D) PROEXE Pro Executive **High Back Chair** 









#### LIGHTING & PRODUCT DISPLAY





#### **ACCENT LAMPS**

**MASON LAMPS** (brushed silver) A) LA15 Floor Lamp 18" Round 55"H B) LA14 Table Lamp 16" Round 26"H

#### **SHELVING**

C) PSHCCS **Posh Shelving** (Chrome, Acrylic) 36"L 18"D 72"H D) BC8 **Madison Bookcase** (gray acajou) 36"L 12"D 72"H

## Essentials



#### **REFRIGERATORS**

C) R1R Large (White, 14.0 cubic feet) 28"L 28"D 64"H D) R1Q Small

(White, 4.0 cubic feet) 20"L 22"D 33"H





A) BRC Martini Bar Circle

B) BR1 Martini Bar



Suggested Uses of Martini Bar









#### LIGHTED PRODUCTS

LED light available in white, red, green, blue and rolling color.













#### A) CUBL20 Edge **LED Cube Ottoman**

(white plastic) 20"L 20"D 20"H A/C power only

#### B) CUBTBL Edge LED **Cube Table**

(plexi top, white plastic)