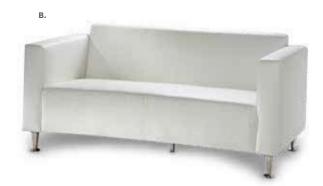

black) 24"L 24"D 42"H

**Charging Adapters** E) ADAPTW (white) F) ADAPTB (black)

Charging adapters are available to rent for all powered products.







(The flip top electrical units rotate 180 degrees, allowing devices to be charged from inside the locked cabinet or on the surface)

### Powered Tech Desk



Denotes AC and USB charging outlets



A) TECH3B Tech Desk, Powered w/3 Drawer File Cabinet

(black metal, laminate) 60"L 30"D 30"H

B) TECH Tech Desk, Powered (black metal, laminate) 60"L 30"D 30"H

C) TECH3 3 Drawer File

**Cabinet on Castors** (black metal, laminate) 16"L 20"D 28"H

**Charging Adapter D) ADAPTB** (black)

Charging adapters are available to rent for all powered products.







## Soft Seating Create Engaging Booth Environments



## Soft Seating Collections







#### BAJA

#### A) BCHWHT Chair (white vinyl) 36"L 30.5"D 28"H

#### B) BLVWHT Loveseat (white vinyl) 61"L 30.5"D 28"H



#### **FAIRFAX**

#### A) FAIRSW Sofa (white vinyl, brushed metal) 62"L 26"D 30"H

#### B) FAIRCW Chair (white vinyl, brushed metal) 27"L 26"D 30"H



#### NAPLES **2**

#### A) NPLCHR Chair (black vinyl) 36"L 30"D 33.25"H NPLCHP (Powered)

#### B) NPLSOF Sofa (black vinyl) 87"L 30"D 33.25"H **NPLSOP** (Powered)

#### C) NPLLOV Loveseat (black vinyl) 62"L 30"D 33.25"H **NPLLOP** (Powered)

## Modular Seating to Design Custom Exhibits



## Soft Seating Collections



#### **ALLEGRO**

A) CHR002 Chair (blue fabric) 36"L 34.5"D 30"H B) SFA002 Sofa (blue fabric) 73"L 34.5"D 30"H



#### **TANGIERS**

A) TANSOF Sofa (beige textured) 78"L 37"D 36"H B) TANCHR Chair (beige t