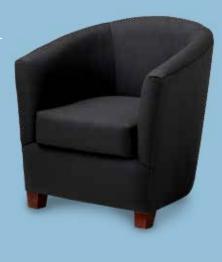

# **Booths**

Each 10' booth includes:

- 8' high back drape- Blue & White
- 3' high side drape– Blue
- (1) 6' x 30" draped table-White
- (3) side chairs
- (1) waste basket
- (1) one-line booth ID sign with booth number

[Each table-top includes:

- (1) 6' x 30" draped table-White
- (2) side chairs
- (1) wastebasket
- (1) one-line booth ID sign with booth number

The exhibit hall is carpeted. Exhibitors may choose to rent carpet through Brede Exposition Services using the *Carpet Order* form.