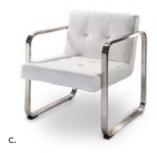

t (black vinyl) 62"L 30"D 33.25"H **NPLLOP** (Powered)

## Modular Seating to Design Custom Exhibits



## Soft Seating Collections



#### **ALLEGRO**

A) CHR002 Chair (blue fabric) 36"L 34.5"D 30"H B) SFA002 Sofa (blue fabric) 73"L 34.5"D 30"H



#### **TANGIERS**

A) TANSOF Sofa (beige textured) 78"L 37"D 36"H B) TANCHR Chair (beige textured) 34"L 37"D 36"H C) TANLOV Loveseat (beige textured) 57.5"L 37"D 37"H



#### **KEY LARGO**

A) KEYCHR Chair (black fabric) 35"L 35"D 34"H B) KEYLOV Loveseast (black fabric) 57"L 35"D 34"H C) KEYSOF Sofa (black fabric) 79"L 35"D 34"H



## SOUTH BEACH

A) SO1 Sofa (platinum suede) 69"L 29"D 33"H B) OTS Ottoman (platinum suede) 25"L 31"D 18"H C) SO2 Sofa Sectional 3pc. (platinum suede) 152"L 40"D 33"H

## Accent Chairs









### Accent Chairs













#### A) BCW **Madrid Chair**

(white vinyl) 30"L 30"D 31"H

#### B) OCH **Madrid Chair** (black vinyl) 30"L 30"D 31"H

#### C) FAIRCW Chair (white vinyl, brushed metal) 27"L 26"D 30"H

#### D) LABREA La Brea Swivel Chair (charcoal gray, fabric) 35"L 27"D 40"H

#### E) MNCHCH **Munich Armless Chair** (gray fabric) 22.5"L 27"D 28.5"H

F) HOPCH, Chair (gray linen) 21"L 25"D 34"H

## Meeting & Stage Chairs







**Meeting Chair** 25.5"L 23.5"D 34"H A) OCMESP (espresso vinyl)
B) OCMTAU (taupe fabric) C) OCMWHT (white vinyl)



Seatino 

### Styles & Shapes









**Berlin Chair** 18"L 22"D 32"H A) CS8 (black, white) B) CS9 (red, white)







D) XCHR **Christopher Chair** (white vinyl, chrome) 17"L 19"D 35"H E) CH002 Wendy Chair (clear acrylic) 15"L 20"D 36"H F) SC10 **Razor Armless