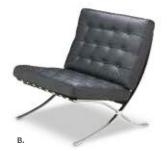

eat (black vinyl) 62"L 30"D 33.25"H **NPLLOP** (Powered)

## Modular Seating to Design Custom Exhibits



## Soft Seating Collections



#### **ALLEGRO**

A) CHR002 Chair (blue fabric) 36"L 34.5"D 30"H B) SFA002 Sofa (blue fabric) 73"L 34.5"D 30"H



#### **TANGIERS**

A) TANSOF Sofa (beige textured) 78"L 37"D 36"H B) TANCHR Chair (beige textured) 34"L 37"D 36"H C) TANLOV Loveseat (beige textured) 57.5"L 37"D 37"H



#### **KEY LARGO**

A) KEYCHR Chair (black fabric) 35"L 35"D 34"H B) KEYLOV Loveseast (black fabric) 57"L 35"D 34"H C) KEYSOF Sofa (black fabric) 79"L 35"D 34"H



## SOUTH BEACH

A) SO1 Sofa (platinum suede) 69"L 29"D 33"H B) OTS Ottoman (platinum suede) 25"L 31"D 18"H C) SO2 Sofa Sectional 3pc. (platinum suede) 152"L 40"D 33"H

## Accent Chairs









### Accent Chairs













#### A) BCW **Madrid Chair**

(white vinyl) 30"L 30"D 31"H

#### B) OCH **Madrid Chair** (black vinyl) 30"L 30"D 31"H

#### C) FAIRCW Chair (white vinyl, brushed metal) 27"L 26"D 30"H

#### D) LABREA La Brea Swivel Chair (charcoal gray, fabric) 35"L 27"D 40"H

#### E) MNCHCH **Munich Armless Chair** (gray fabric) 22.5"L 27"D 28.5"H

F) HOPCH, Chair (gray linen) 21"L 25"D 34"H

## Meeting & Stage Chairs







**Meeting Chair** 25.5"L 23.5"D 34"H A) OCMESP (espresso vinyl)
B) OCMTAU (taupe fabric) C) OCMWHT (white vinyl)



Seatino 

### Styles & Shapes









**Berlin Chair** 18"L 22"D 32"H A) CS8 (black, white) B) CS9 (red, white)







D) XCHR **Christopher Chair** (white vinyl, chrome) 17"L 19"D 35"H E) CH002 Wendy Chair (clear acrylic) 15"L 20"D 36"H F) SC10 **Razor Armles