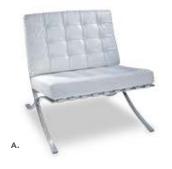

eseat (black vinyl) 62"L 30"D 33.25"H **NPLLOP** (Powered)

## Modular Seating to Design Custom Exhibits



## Soft Seating Collections



#### **ALLEGRO**

A) CHR002 Chair (blue fabric) 36"L 34.5"D 30"H B) SFA002 Sofa (blue fabric) 73"L 34.5"D 30"H



#### **TANGIERS**

A) TANSOF Sofa (beige textured) 78"L 37"D 36"H B) TANCHR Chair (beige textured) 34"L 37"D 36"H C) TANLOV Loveseat (beige textured) 57.5"L 37"D 37"H



#### **KEY LARGO**

A) KEYCHR Chair (black fabric) 35"L 35"D 34"H B) KEYLOV Loveseast (black fabric) 57"L 35"D 34"H C) KEYSOF Sofa (black fabric) 79"L 35"D 34"H



## SOUTH BEACH

A) SO1 Sofa (platinum suede) 69"L 29"D 33"H B) OTS Ottoman (platinum suede) 25"L 31"D 18"H C) SO2 Sofa Sectional 3pc. (platinum suede) 152"L 40"D 33"H

## Accent Chairs









### Accent Chairs













#### A) BCW **Madrid Chair**

(white vinyl) 30"L 30"D 31"H

#### B) OCH **Madrid Chair** (black vinyl) 30"L 30"D 31"H

#### C) FAIRCW Chair (white vinyl, brushed metal) 27"L 26"D 30"H

#### D) LABREA La Brea Swivel Chair (charcoal gray, fabric) 35"L 27"D 40"H

#### E) MNCHCH **Munich Armless Chair** (gray fabric) 22.5"L 27"D 28.5"H

F) HOPCH, Chair (gray linen) 21"L 25"D 34"H

## Meeting & Stage Chairs







**Meeting Chair** 25.5"L 23.5"D 34"H A) OCMESP (espresso vinyl)
B) OCMTAU (taupe fabric) C) OCMWHT (white vinyl)



Seatino 

### Styles & Shapes









**Berlin Chair** 18"L 22"D 32"H A) CS8 (black, white) B) CS9 (red, white)







D) XCHR **Christopher Chair** (white vinyl, chrome) 17"L 19"D 35"H E) CH002 Wendy Chair (clear acrylic) 15"L 20"D 36"H F) SC10 **Razor Arml