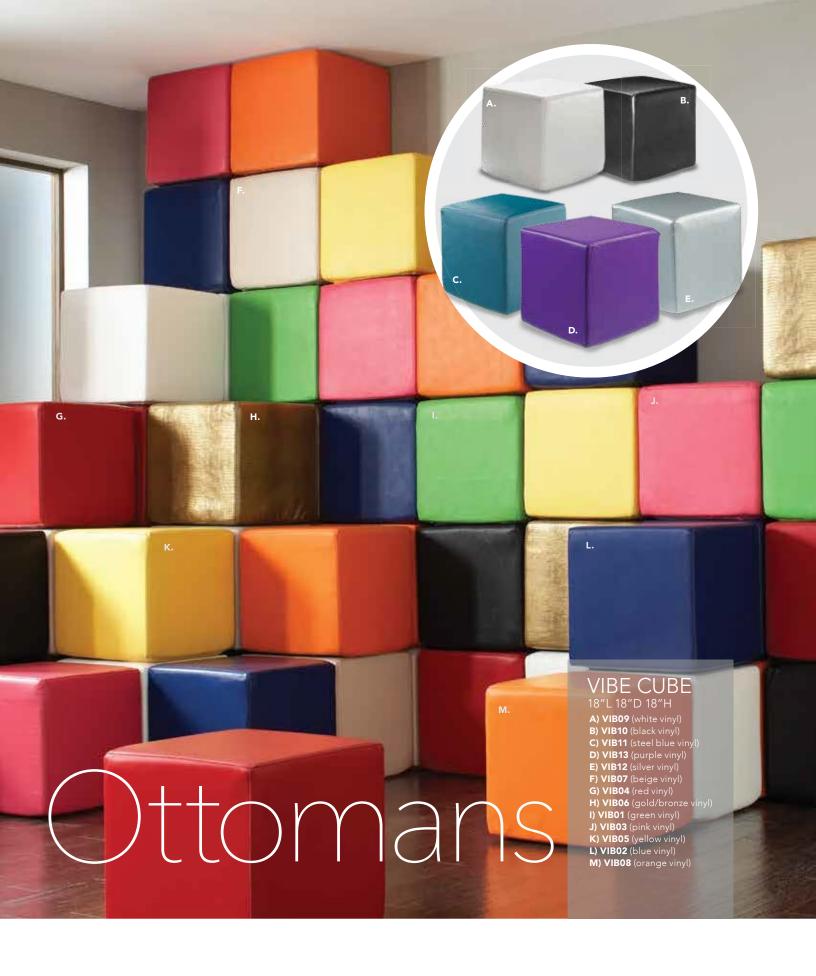

eting & Stage Chairs







**Meeting Chair** 25.5"L 23.5"D 34"H A) OCMESP (espresso vinyl)
B) OCMTAU (taupe fabric) C) OCMWHT (white vinyl)



Seatino 

### Styles & Shapes









**Berlin Chair** 18"L 22"D 32"H A) CS8 (black, white) B) CS9 (red, white)







D) XCHR **Christopher Chair** (white vinyl, chrome) 17"L 19"D 35"H E) CH002 Wendy Chair (clear acrylic) 15"L 20"D 36"H F) SC10 **Razor Armless Chair** (white) 15.38"L 15.5"D 30.5"H





G) SC3 **Brewer Chair** (onyx, black) 20"L 20"D 32"H H) XC6 Altura Guest Chair (black crepe) 25"L 20"D 34"H

## Mix & Mat

Create the ultimate seating configuration. Choose from a variety of shapes and sizes to design the perfect look.

> I) RSTDIN Rustique Chair w/arms (gunmetal) 20"L 18"D 31"H J) DUET Duet Chair (black, chrome) 21"L 23"D 33"H





## Styles & Shapes





60"L 20"D 18"H

A) BVLYWH (white vinyl) B) BVLYBK (black vinyl)

**Beverly Bench** 

C) BVLYGR (gray fabric) D) BVLYRD (red fabric) E) BVLYOB (ocean blue

fabric)

**F) BVLYLN** (linen fabric) **G) BVLYBN** (brown fabric)



#### **ENDLESS Square** 34"L 34"D 15"H I) END02B (black) J) END02W (white) **ENDLESS Curved** 60.5"L 37.5"D 15"H

K) END01B (black) L) END01W (white)



(white vinyl) 53"L 22"D 18"H

#### N) BNQR17 Ring

(4 ottoman seats) (white vinyl) 72"RND 18"H

#### O) SAL Sally Stool

(white) 12" Round 17"H

#### P) CUBL20 Edge **LED Cube**

(white plastic) 20"L 20"D 20"H A/C power only

#### Q) REGBEN **Regis Bench**

(brushed metal) 47"L 15.5"D 16"H

17"RND 18"H A) MAR001 (white vinyl)

C) MAR009 (pear yellow fabric) D) MAR007 (plum fabric)