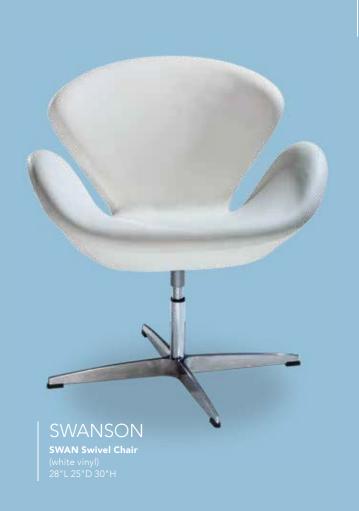

# **Booths**

Each 10' booth includes:

- 8' high back drape- Blue & White
- 3' high side drape– Blue
- (1) 6' x 30" draped table-White
- (3) side chairs
- (1) waste basket
- (1) one-line booth ID sign with booth number

[Each table-top includes:

- (1) 6' x 30" draped table-White
- (2) side chairs
- (1) wastebasket
- (1) one-line booth ID sign with booth number

The exhibit hall is carpeted. Exhibitors may choose to rent carpet through Brede Exposition Services using the *Carpet Order* form.