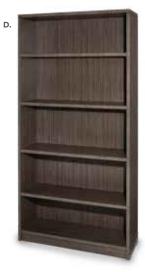

[Each table-top includes:

- (1) 6' x 30" draped table-White
- (2) side chairs
- (1) wastebasket
- (1) one-line booth ID sign with booth number

The exhibit hall is carpeted. Exhibitors may choose to rent carpet through Brede Exposition Services using the *Carpet Order* form.