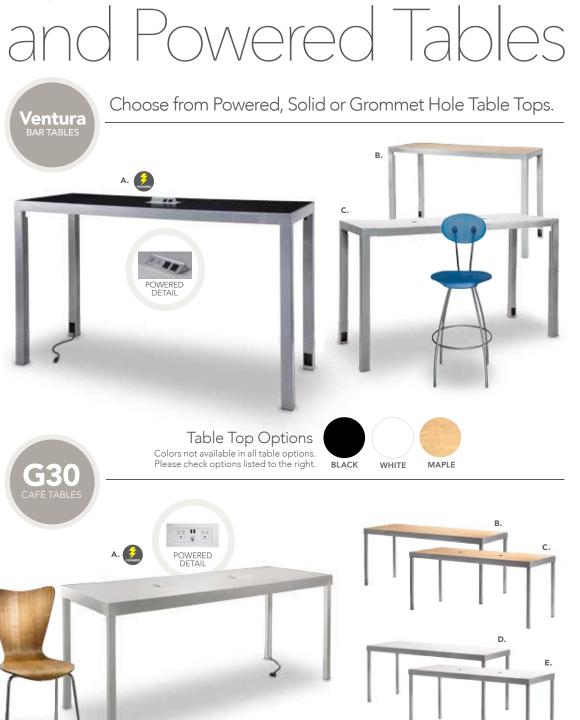

# **Booths**

Each 10' booth includes:

- 8' high back drape- Blue & White
- 3' high side drape– Blue
- (1) 6' x 30" draped table-White
- (3) side chairs
- (1) waste basket
- (1) one-line booth ID sign with booth number

[Each table-top includes:

- (1) 6' x 30" draped table-White
- (2) side chairs
- (1) wastebasket
- (1) one-line booth ID sign with booth number

The exhibit hall is carpeted. Exhibitors may choose to rent carpet through Brede Exposition Services using the *Carpet Order* form.