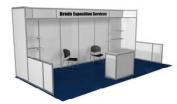

-------|
| Qty                      | Item                     |                | Advance       |             | Standard                   | Subtotal                                             |
|                          | White Hardwall Panels    | \$             | 2,798.75      | \$          | 3,638.50                   | \$                                                   |
|                          | Color Hardwall Panels    | \$             | 3,031.00      | \$          | 3,940.25                   | \$                                                   |
|                          | Velcro Compatible Panels | \$             | 3,772.75      | \$          | 4,904.50                   | \$                                                   |

### Plan B: 20' In-Line Option Includes:



| <ul><li>Hard</li></ul> | wall Panels | • (     | Carpet  | •  | (2) side chair | • | (1) counter | • | (4) shelves | •   | Header | •  | Labor to Install | & Dismar | itte |
|------------------------|-------------|---------|---------|----|----------------|---|-------------|---|-------------|-----|--------|----|------------------|----------|------|
| Qty                    | <i>Item</i> |         |         |    |                |   | Advanc      | е |             | Sta | andard |    | Subto            | tal      |      |
|                        | White Hard  | lwall F | Panels  |    | \$             |   | 4,982.00    | ) | \$          | 6,  | 476.75 | \$ |                  |          | _    |
|                        | Color Hard  | wall P  | anels   |    | \$             |   | 5,434.0