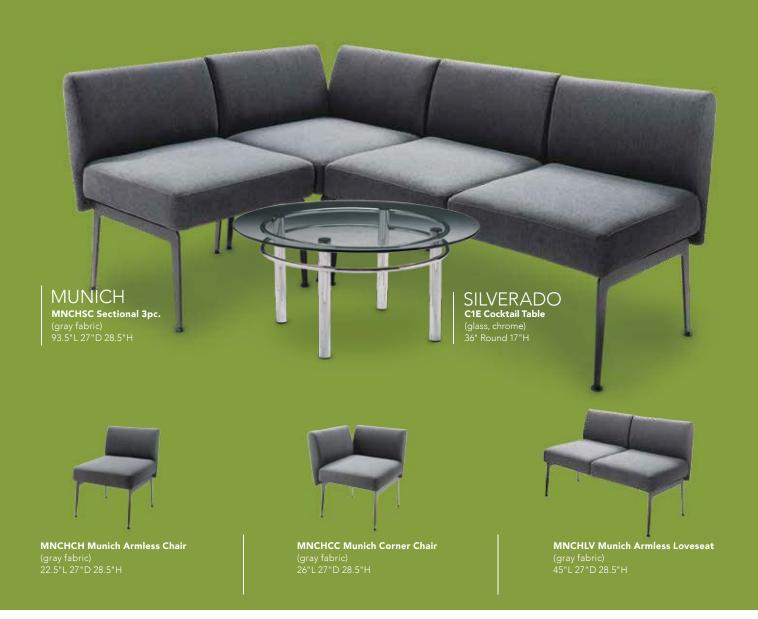

# **Booths**

Each 10' booth includes:

- 8' high back drape- Blue & White
- 3' high side drape– Blue
- (1) 6' x 30" draped table-White
- (3) side chairs
- (1) waste basket
- (1) one-line booth ID sign with booth number

[Each table-top includes:

- (1) 6' x 30" draped table-White
- (2) side chairs
- (1) wastebasket
- (1) one-line booth ID sign with booth number

The exhibit hall is carpeted. Exhibitors may choose to rent carpet through Brede Exposition Services using the *Carpet Order* form.