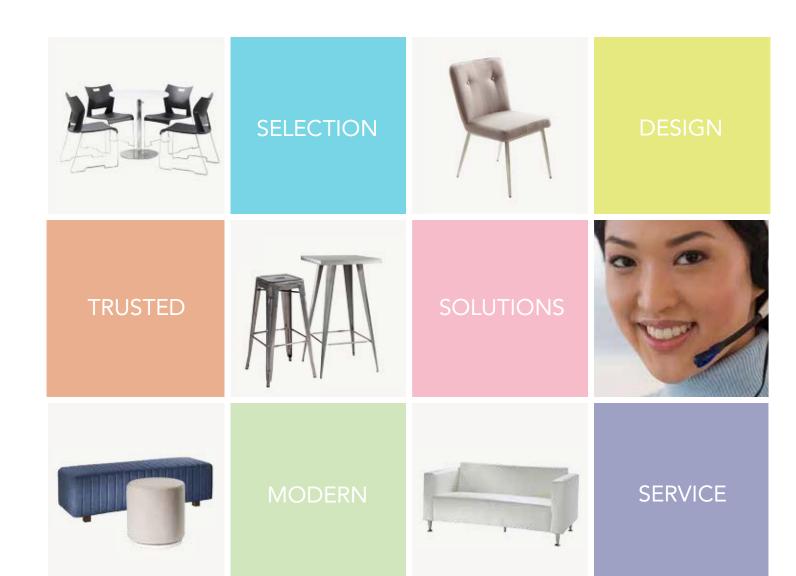

# **Booths**

Each 10' booth includes:

- 8' high back drape- Blue & White
- 3' high side drape– Blue
- (1) 6' x 30" draped table-White
- (3) side chairs
- (1) waste basket
- (1) one-line booth ID sign with booth number

[Each table-top includes:

- (1) 6' x 30" draped table-White
- (2) side chairs
- (1) wastebasket
- (1) one-line booth ID sign with booth number

The exhibit hall is carpeted. Exhibitors may choose to rent carpet through Brede Exposition Services using the *Carpet Order* form.