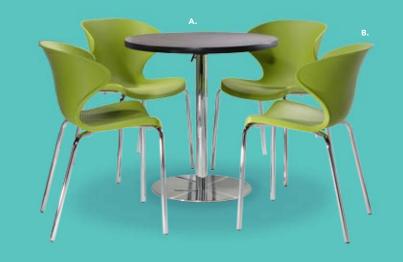

# **Booths**

Each 10' booth includes:

- 8' high back drape- Blue & White
- 3' high side drape– Blue
- (1) 6' x 30" draped table-White
- (3) side chairs
- (1) waste basket
- (1) one-line booth ID sign with booth number

[Each table-top includes:

- (1) 6' x 30" draped table-White
- (2) side chairs
- (1) wastebasket
- (1) one-line booth ID sign with booth number

The exhibit hall is carpeted. Exhibitors may choose to rent carpet through Brede Exposition Services using the *Carpet Order* form.