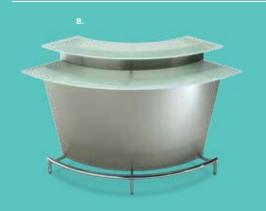

# **Booths**

Each 10' booth includes:

- 8' high back drape- Blue & White
- 3' high side drape– Blue
- (1) 6' x 30" draped table-White
- (3) side chairs
- (1) waste basket
- (1) one-line booth ID sign with booth number

[Each table-top includes:

- (1) 6' x 30" draped table-White
- (2) side chairs
- (1) wastebasket
- (1) one-line booth ID sign with booth number

The exhibit hall is carpeted. Exhibitors may choose to rent carpet through Brede Exposition Services using the *Carpet Order* form.