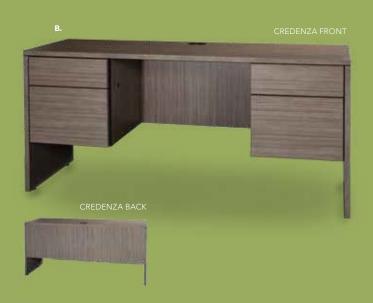

# Ventura Powered **Bar Tables**



(silver frame) 72.25"L 26.25"D 42"H

A) VNTBLK (black top) VNTWHT (white top)

#### Ventura Communal **Bar Tables**

(silver frame) 72.25"L 26.25"D 42"H

Maple Top

B) VNTMNP (solid) **VNTBMW** (grommets)

White Top

C) VNTBWW (grommets) **VNTWNP** (solid)

Black Top **VNTBNP** (solid)

#### G30 Powered Café **Tables**



72"L 26"D 30"H.

#### A) G30DWP

(silver frame, white top)

#### G30 Communal Café **Tables**

(silver frame) 72"L 26"D 30"

Maple Top

B) G30DMS (solid)

C) G30DMW (grommets)

White Top

**D) G30DWS** (solid)

E) G30DWW (grommets)

## Essentials



A) JD8 Madison Executive Desk (gray acajou) 60"L 30"D 29"H **B) CR8 Madison Credenza** (gray acajou) 60"L 20"D 29"H

C) PROMDB Pro Executive

D) PROEXE Pro Executive **High Back Chair** 









#### LIGHTING & PRODUCT DISPLAY





#### **ACCENT LAMPS**

**MASON LAMPS** (brushed silver) A) LA15 Floor Lamp 18" Round 55"H B) LA14 Table Lamp 16" Round 26"H

#### **SHELVING**

C) PSHCCS **Posh Shelving** (Chrome, Acrylic) 36"L 18"D 72"H D) BC8 **Madison Bookcase** (gray acajou) 36"L 12"D 72"H

## Essentials



#### **REFRIGERATORS**

C) R1R Large (White, 14.0 cubic feet) 28"L 28"D 64"H D) R1Q Small

(White, 4.0 cubic feet) 20"L 22"D 33"H





A) BRC Martini Bar Circle

B) BR1 Martini Bar



Suggested Uses of Martini Bar









#### LIGHTED PRODUCTS

LED light available in white, red, green, blue and rolling color.













#### A) CUBL20 Edge **LED Cube Ottoman**

(white plastic) 20"L 20"D 20"H A/C power only

#### B) CUBTBL Edge LED **Cube Table**

(plexi top, white plast