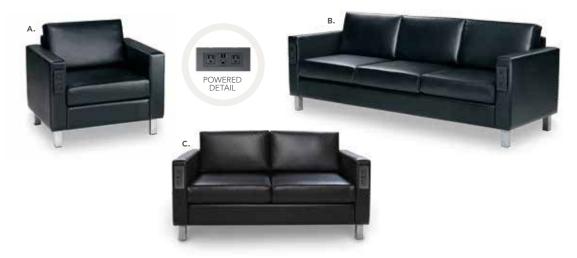

# **Booths**

Each 10' booth includes:

- 8' high back drape- Blue & White
- 3' high side drape– Blue
- (1) 6' x 30" draped table-White
- (3) side chairs
- (1) waste basket
- (1) one-line booth ID sign with booth number

[Each table-top includes:

- (1) 6' x 30" draped table-White
- (2) side chairs
- (1) wastebasket
- (1) one-line booth ID sign with booth number

The exhibit hall is carpeted. Exhibitors may choose to rent carpet through Brede Exposition Services using the *Carpet Order* form.