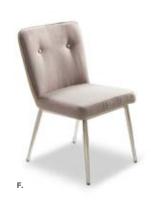

ck vinyl) 62"L 30"D 33.25"H **NPLLOP** (Powered)

## Modular Seating to Design Custom Exhibits



## Soft Seating Collections



#### **ALLEGRO**

A) CHR002 Chair (blue fabric) 36"L 34.5"D 30"H B) SFA002 Sofa (blue fabric) 73"L 34.5"D 30"H



#### **TANGIERS**

A) TANSOF Sofa (beige textured) 78"L 37"D 36"H B) TANCHR Chair (beige textured) 34"L 37"D 36"H C) TANLOV Loveseat (beige textured) 57.5"L 37"D 37"H



#### **KEY LARGO**

A) KEYCHR Chair (black fabric) 35"L 35"D 34"H B) KEYLOV Loveseast (black fabric) 57"L 35"D 34"H C) KEYSOF Sofa (black fabric) 79"L 35"D 34"H



## SOUTH BEACH

A) SO1 Sofa (platinum suede) 69"L 29"D 33"H B) OTS Ottoman (platinum suede) 25"L 31"D 18"H C) SO2 Sofa Sectional 3pc. (platinum suede) 152"L 40"D 33"H

## Accent Chairs









### Accent Chairs













#### A) BCW **Madrid Chair**

(white vinyl) 30"L 30"D 31"H

#### B) OCH **Madrid Chair** (black vinyl) 30"L 30"D 31"H

#### C) FAIRCW Chair (white vinyl, brushed metal) 27"L 26"D 30"H

#### D) LABREA La Brea Swivel Chair (charcoal gray, fabric) 35"L 27"D 40"H

#### E) MNCHCH **Munich Armless Chair** (gray fabric) 22.5"L 27"D 28.5"H

F) HOPCH, Chair (gray linen) 21"L 25"D 34"H

## Meeting & Stage Chairs







**Meeting Chair** 25.5"L 23.5"D 34"H A) OCMESP (espresso vinyl)
B) OCMTAU (taupe fabric) C) OCMWHT (white vinyl)



Seatino 

### Styles & Shapes









**Berlin Chair** 18"L 22"D 32"H A) CS8 (black, white) B) CS9 (red, white)







D) XCHR **Christopher Chair** (white vinyl, chrome) 17"L 19"D 35"H E) CH002 Wendy Chair (clear acrylic) 15"L 20"D 36"H F) SC10 **Razor Armless Chair*