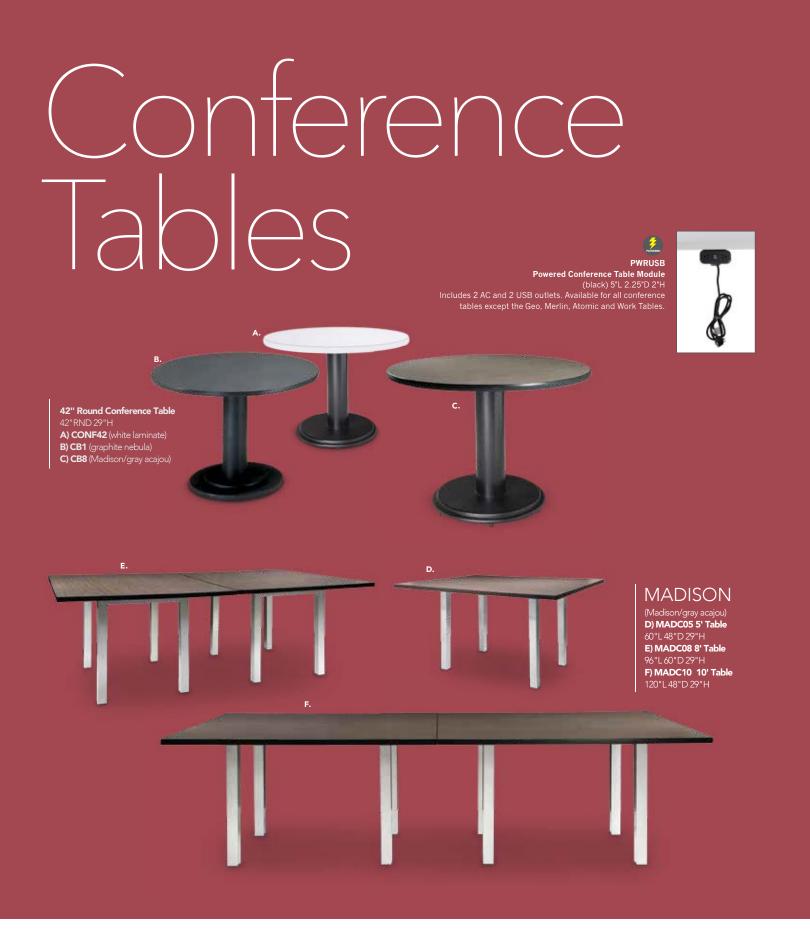

te vinyl) D) AP\$12 (blue ultra suede)

#### **Zoey Barstools**

15"L 16"D 30-34.75"H

E) BS002 (white, chrome)

F) BS003 (black, chrome)

#### **Banana Barstools**

21"L 22"D 41.75

**G) BSS** (black, chrome) H) BST (white, chrome)

#### Oslo Barstools

17"L 20"D 45"H I) BSD (blue)

J) BSC (white)

#### K) XBAR Christopher Barstool

(white vinyl, chrome) 19"L 15"D 41"H

#### L) BS001 Shark Barstool

(white, chrome) 22"L 19"D 34-44"H

#### M) BSR Syntax Barstool

(black, chrome) 23"L 19"D 43.25"H

#### N) RSTSTL Rustique Barstool

(gunmetal) 13"L 13"D 30"H





## Mix & Matc

Create the ultimate look. Choose from a wide variety of select Bar Seating for the perfect style.

> O) ZENBAR Zenith Barstool (white, chrome) 19"L 20"D 44"H P) LMBAR Laguna Barstool (maple, chrome) 18"L 20"D 47"H





## Styles & Shapes







#### **Atomic Round Tables** (glass, chrome) **A) 42ATO** 42"RND 30"H (not shown) **36ATO** 36"RND 30"H

#### **Geo Rounded Square Tables**

42"L 42"D 29"H C) CE1 (glass, chrome) D) CF1 (glass, black)

#### **Geo Rectangular Tables** 60"L 36"D 29"H E) CF2 (glass, black) D) CE2 (glass, chrome)

#### G) MERLIN Merlin Multi Use Table (gray laminate, black) 46"L 29"D 30"H

H) WD3 Work Table (white laminate, white) 48"L 24"D 30"H

#### **Conference Tables** (graphite nebula) I) CB3 81 96"L 48"D 29"H J) CB2 6' 72"L 42"D 29"H

#### **Conference Tables** (granite) K) C508GR 8' 96"L 44"D 29"H L) CT10GR 10' 120"L 46"D 29"H M) CT06GR 6' 72"L 36"D 29"H







## Executive Seatino







Charging adapters are available to rent for all Powered Table Products.

#### Ventura Po