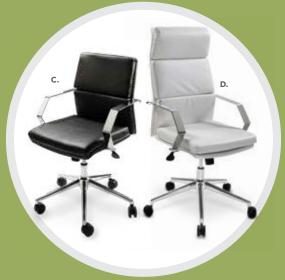

Ventura Powered **Bar Tables**



(silver frame) 72.25"L 26.25"D 42"H

A) VNTBLK (black top) VNTWHT (white top)

#### Ventura Communal **Bar Tables**

(silver frame) 72.25"L 26.25"D 42"H

Maple Top

B) VNTMNP (solid) **VNTBMW** (grommets)

White Top

C) VNTBWW (grommets) **VNTWNP** (solid)

Black Top **VNTBNP** (solid)

#### G30 Powered Café **Tables**



72"L 26"D 30"H.

#### A) G30DWP

(silver frame, white top)

#### G30 Communal Café **Tables**

(silver frame) 72"L 26"D 30"

Maple Top

B) G30DMS (solid)

C) G30DMW (grommets)

White Top

**D) G30DWS** (solid)

E) G30DWW (grommets)

## Essentials



A) JD8 Madison Executive Desk (gray acajou) 60"L 30"D 29"H **B) CR8 Madison Credenza** (gray acajou) 60"L 20"D 29"H

C) PROMDB Pro Executive

D) PROEXE Pro Executive **High Back Chair** 









#### LIGHTING & PRODUCT DISPLAY





#### **ACCENT LAMPS**

**MASON LAMPS** (brushed silver) A) LA15 Floor Lamp 18" Round 55"H B) LA14 Table Lamp 16" Round 26"H

#### **SHELVING**

C) PSHCCS **Posh Shelving** (Chrome, Acrylic) 36"L 18"D 72"H D) BC8 **Madison Bookcase** (gray acajou) 36"L 12"D 72"H

## Essentials



#### **REFRIGERATORS**

C) R1R Large (White, 14.0 cubic feet) 28"L 28"D 64"H D) R1Q Small

(White, 4.0 cubic feet) 20"L 22"D 33"H





A) BRC Martini Bar Circle

B) BR1 Martini Bar



Suggested Uses of Martini Bar









#### LIGHTED PRODUCTS

LED light available in white, red, green, blue and rolling color.













#### A) CUBL20 Edge **LED Cube Ottoman**

(white plastic) 20"L 20"D 20"H A/C power only

#### B) CUBTBL Edge LED **Cube Table**

(plexi top, white plastic