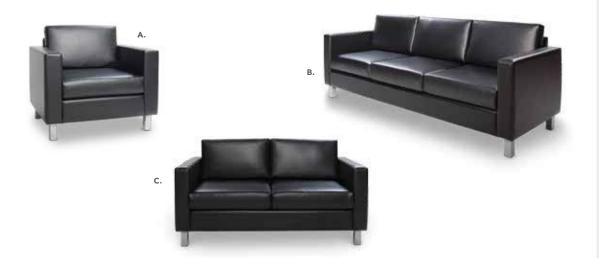

the surface)

### Powered Tech Desk



Denotes AC and USB charging outlets



A) TECH3B Tech Desk, Powered w/3 Drawer File Cabinet

(black metal, laminate) 60"L 30"D 30"H

B) TECH Tech Desk, Powered (black metal, laminate) 60"L 30"D 30"H

C) TECH3 3 Drawer File

**Cabinet on Castors** (black metal, laminate) 16"L 20"D 28"H

**Charging Adapter D) ADAPTB** (black)

Charging adapters are available to rent for all powered products.







## Soft Seating Create Engaging Booth Environments



## Soft Seating Collections







#### BAJA

#### A) BCHWHT Chair (white vinyl) 36"L 30.5"D 28"H

#### B) BLVWHT Loveseat (white vinyl) 61"L 30.5"D 28"H



#### **FAIRFAX**

#### A) FAIRSW Sofa (white vinyl, brushed metal) 62"L 26"D 30"H

#### B) FAIRCW Chair (white vinyl, brushed metal) 27"L 26"D 30"H



#### NAPLES **2**

#### A) NPLCHR Chair (black vinyl) 36"L 30"D 33.25"H NPLCHP (Powered)

#### B) NPLSOF Sofa (black vinyl) 87"L 30"D 33.25"H **NPLSOP** (Powered)

#### C) NPLLOV Loveseat (black vinyl) 62"L 30"D 33.25"H **NPLLOP** (Powered)

## Modular Seating to Design Custom Exhibits



## Soft Seating Collections



#### **ALLEGRO**

A) CHR002 Chair (blue fabric) 36"L 34.5"D 30"H B) SFA002 Sofa (blue fabric) 73"L 34.5"D 30"H



#### **TANGIERS**

A) TANSOF Sofa (beige textured) 78"L 37"D 36"H B) TANCHR Chair (beige textured) 34"L 37"D 36"H C) TANLOV Loveseat (beige textured) 57.5"L 37"D 37"H



#### **KEY LARGO**

A) KEYCHR Chair (black fabric) 35"L 35"D 34"H B) KEYLOV Loveseast (black fabric) 57"L 35"D 34"H C) KEYSOF Sofa (black fabric) 79"L 35"D 34"H



## SOUTH BEACH

A) SO1 Sofa (